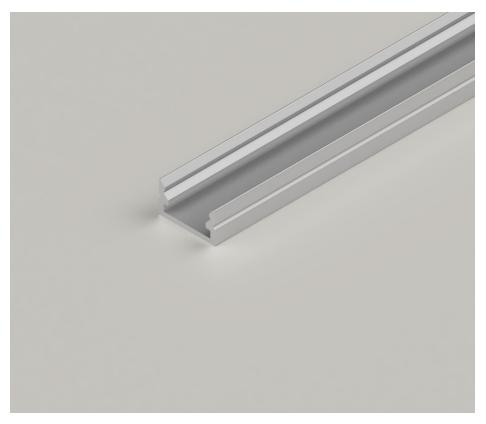

## 12X7MM MINI LED ALUMINIUM CHANNEL, IP20 (2M, 3M AND CUSTOM LENGTHS)

**SKU: 1207** 

WHITE

## **Profile Specifications**

|                | 2M                   | 3M                   |
|----------------|----------------------|----------------------|
| SKU Code       | 1207-2M              | 1207-3M              |
| Length         | 2000mm               | 3000mm               |
| External Dims  | W 12mm x H 7mm       | W 12mm x H 7mm       |
| Internal Dims  | W 10.1mm x H 4.7mm   | W 10.1mm x H 4.7mm   |
| Material       | Aluminium            | Aluminium            |
| Colour         | Silver, Black, White | Silver, Black, White |
| IP Rating      | IP20                 | IP20                 |
| Max Tape Width | 10mm                 | 10mm                 |

## **FEATURES & BENEFITS**

- Ideal for intricate design solutions, our mini aluminium channel is suitable for housing tapes of 8mm width and below. The Flat aluminium channels can be recessed furniture pieces for a flush finish.
- These channels can help to create sleek and completely bespoke LED strip lighting installations and each is available with either an opal, semi-clear or clear diffuser
- Suitable for both dry and damp locations.
- Available in bespoke lengths.