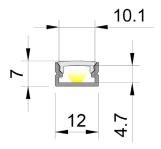

## **Profile Specifications**

|                | 2M                   | 3M                   |
|----------------|----------------------|----------------------|
| SKU Code       | 1207-2M              | 1207-3M              |
| Length         | 2000mm               | 3000mm               |
| External Dims  | W 12mm x H 7mm       | W 12mm x H 7mm       |
| Internal Dims  | W 10.1mm x H 4.7mm   | W 10.1mm x H 4.7mm   |
| Material       | Aluminium            | Aluminium            |
| Colour         | Silver, Black, White | Silver, Black, White |
| IP Rating      | IP20                 | IP20                 |
| Max Tape Width | 10mm                 | 10mm                 |