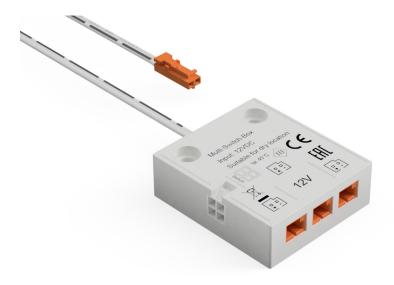

## SYNDEO BY TAGRA® - 12V LED MULTI SWITCH CONTROL BOX

- Designed to connect upto 3 additional components which are independently controlled through the accessory connection port.
- Essentially creates a serperate control circuit triggered by a secondary attached sensor or switch.

## **FEATURES & BENEFITS**

- Ideal for lighting cabinets, cupboards and drawers independently from the primary lighting in the room or space
- Secondary sensor/switch will only be operational while the Master sensor/switch is triggered on
- Featuring a 0.2M cable with Plug & Play Syndeo connector
- BS7671 Compliant

## **TECHNICAL INFORMATION**

| Control Box          | 3 Port           |
|----------------------|------------------|
| SKU Code             | SYN-12VMSCU      |
| Voltage              | 12V              |
| Output Wattage       | 72W              |
| Number of Ports      | 3                |
| Max Current Per Port | 3A               |
| IP Rating            | IP20             |
| Cable Length         | 200mm            |
| Cable Gauge          | 2468 20 AWG      |
| Connection           | Syndeo Connector |

## CONTROL BOX DIAGRAM