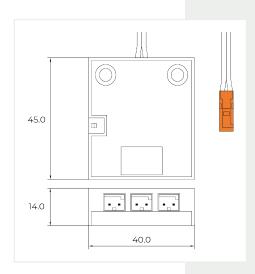

## **TECHNICAL INFORMATION**

| Control Box          | 3 Port           |
|----------------------|------------------|
| SKU Code             | SYN-12VMSCU      |
| Voltage              | 12V              |
| Output Wattage       | 72W              |
| Number of Ports      | 3                |
| Max Current Per Port | 3A               |
| IP Rating            | IP20             |
| Cable Length         | 200mm            |
| Cable Gauge          | 2468 20 AWG      |
| Connection           | Syndeo Connector |