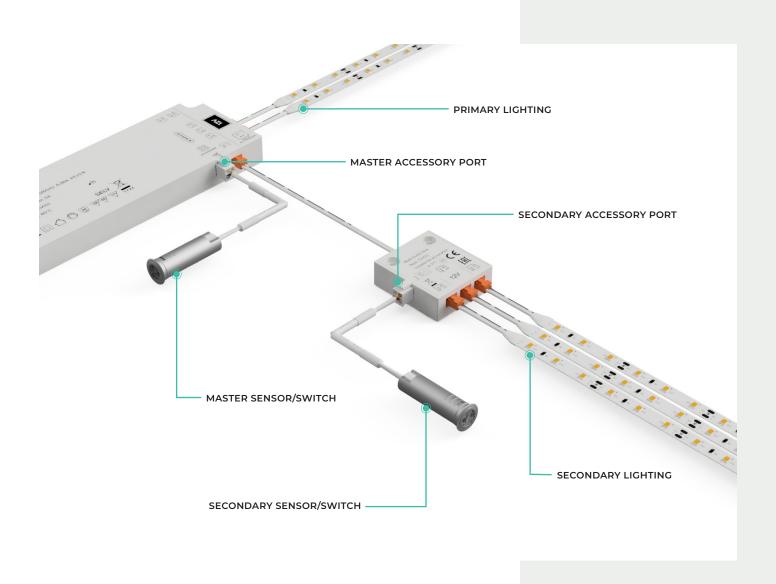

## SYNDEO BY TAGRA® - 12V LED MULTI SWITCH CONTROL BOX

- Designed to connect upto 3 additional components which are independently controlled through the accessory connection port.
- Essentially creates a serperate control circuit triggered by a secondary attached sensor or switch.

## **FEATURES & BENEFITS**

- Ideal for lighting cabinets, cupboards and drawers independently from the primary lighting in the room or space
- Secondary sensor/switch will only be operational while the Master sensor/switch is triggered on
- Featuring a 0.2M cable with Plug & Play Syndeo connector
- BS7671 Compliant

## CONTROL BOX DIAGRAM