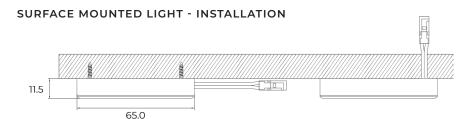

## SYNDEO BY TAGRA® - 12V RECESSED & SURFACE MOUNTED FURNITURE CABINET LIGHTS



















## **TECHNICAL INFORMATION**



## **RECESSED LIGHT - INSTALLATION**









syndeosystem.com



0161 442 1180



orders@syndeosystem.com

## **FEATURES & BENEFITS**

- Perfect for use on furniture such as bookcases, cabinets and shelving
- Designed to be either recessed or surface mounted easily
- Professional and reliable build quality
- 3 Year Guarantee
- Available in 3000K Warm
   White with 200 lumen output
   at 90 CRI
- Slimline lightweight design for an easy installation
- Featuring a 2M cable with
   Plug & Play Syndeo connector
- BS7671 Compliant

| Cabinet Light      | Recessed White   | Recessed Silver  |
|--------------------|------------------|------------------|
| SKU Code           | SYN-12VRECPCKWHT | SYN-12VRECPCKSIL |
| Voltage            | 12V              | 12V              |
| Wattage            | 1.5W             | 1.5W             |
|