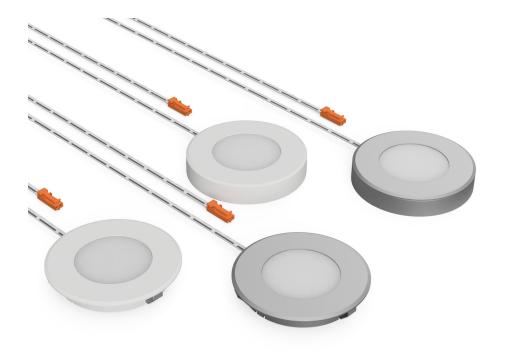

## **FEATURES & BENEFITS**

- Perfect for use on furniture such as bookcases, cabinets and shelving
- Designed to be either recessed or surface mounted easily
- Professional and reliable build quality
- 3 Year Guarantee
- Available in 3000K Warm
   White with 200 lumen output
   at 90 CRI
- Slimline lightweight design for an easy installation
- Featuring a 2M cable with
   Plug & Play Syndeo connector
- BS7671 Compliant

| Cabinet Light      | Recessed White   | Recessed Silver  |
|--------------------|------------------|------------------|
| SKU Code           | SYN-12VRECPCKWHT | SYN-12VRECPCKSIL |
| Voltage            | 12V              | 12V              |
| Wattage            | 1.5W             | 1.5W             |
| Colour Temperature | 3000K            | 3000K            |
| Lumens             | 200lm            | 200lm            |
| CRI                | 90               | 90               |
| Beam Angle         | 95 <b>°</b>      | 95 <b>°</b>      |
| LED Quantity       | 3                | 3                |
| Material Finish    | White            | Silver           |
| Cable Length       | 2000mm           | 2000mm           |
| Cable Gauge        | 22 AWG           | 22 AWG           |
| IP Rating          | IP20             | IP20             |
| Connection         | Syndeo Connector | Syndeo Connector |

FURNITURE CABINET LIGHT - RECESSED

| Cabinet Light      | Mounted White    | Mounted Silver   |
|--------------------|------------------|------------------|
| SKU Code           | SYN-12VSMPCKWHT  | SYN-12VSMPCKSIL  |
| Voltage            | 12V              | 12V              |
| Wattage            | 1.5W             | 1.5W             |
| Colour Temperature | 3000K            | 3000K            |
| Lumens             | 200lm            | 200lm            |
| CRI                | 90               | 90               |
| Beam Angle         | 95°              | 95 <b>°</b>      |
| LED Quantity       | 3                | 3                |
| Material Finish    | White            | Silver           |
| Cable Length       | 2000mm           | 2000mm           |
| Cable Gauge        | 22 AWG           | 22 AWG           |
| IP Rating          | IP20             | IP20             |
| Connection         | Syndeo Connector | Syndeo Connector |