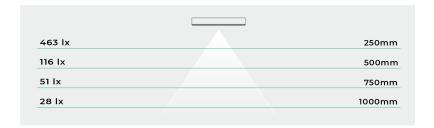

| Cabinet Light      | Recessed White   | Recessed Silver  |
|--------------------|------------------|------------------|
| SKU Code           | SYN-12VRECPCKWHT | SYN-12VRECPCKSIL |
| Voltage            | 12V              | 12V              |
| Wattage            | 1.5W             | 1.5W             |
| Colour Temperature | 3000K            | 3000K            |
| Lumens             | 200lm            | 200lm            |
| CRI                | 90               | 90               |
| Beam Angle         | 95 <b>°</b>      | 95 <b>°</b>      |
| LED Quantity       | 3                | 3                |
| Material Finish    | White            | Silver           |
| Cable Length       | 2000mm           | 2000mm           |
| Cable Gauge        | 22 AWG           | 22 AWG           |
| IP Rating          | IP20             | IP20             |
| Connection         | Syndeo Connector | Syndeo Connector |