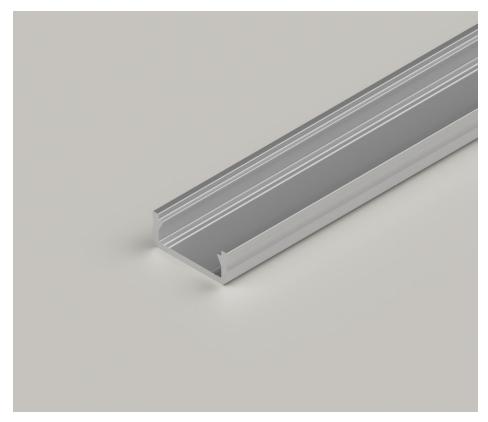

## **Profile Specifications**

|                | 2M                   | 3M                   |
|----------------|----------------------|----------------------|
| SKU Code       | 1663-2M              | 1663-3M              |
| Length         | 2000mm               | 3000mm               |
| External Dims  | W 16mm x H 6.3mm     | W 16mm x H 6.3mm     |
| Internal Dims  | W 13.4mm x H 4mm     | W 13.4mm x H 4mm     |
| Material       | Aluminium            | Aluminium            |
| Colour         | Silver, Black, White | Silver, Black, White |
| IP Rating      | IP20                 | IP20                 |
| Max Tape Width | 12mm                 | 12mm                 |

## **FEATURES & BENEFITS**

- Ideal for intricate design solutions, our shallow aluminium channel is suitable for housing tapes of 12mm width and below. The Flat aluminium channels can be recessed furniture pieces for a flush finish.
- These channels can help to create sleek and completely bespoke LED strip lighting installations and each is available with either an opal, semi-clear or clear diffuser
- Suitable for both dry and damp locations.
- Available in bespoke lengths.