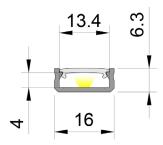

## **Profile Specifications**

|                | 2M                   | 3M                   |
|----------------|----------------------|----------------------|
| SKU Code       | 1663-2M              | 1663-3M              |
| Length         | 2000mm               | 3000mm               |
| External Dims  | W 16mm x H 6.3mm     | W 16mm x H 6.3mm     |
| Internal Dims  | W 13.4mm x H 4mm     | W 13.4mm x H 4mm     |
| Material       | Aluminium            | Aluminium            |
| Colour         | Silver, Black, White | Silver, Black, White |
| IP Rating      | IP20                 | IP20                 |
| Max Tape Width | 12mm                 | 12mm                 |