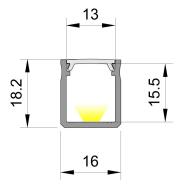

## **Profile Specifications**

|                | 2M                   | 3M                   |
|----------------|----------------------|----------------------|
| SKU Code       | 1816-2M              | 1816-3M              |
| Length         | 2000mm               | 3000mm               |
| External Dims  | W 16mm x H 18.2mm    | W 16mm x H 18.2mm    |
| Internal Dims  | W 13mm x H 15.5mm    | W 13mm x H 15.5mm    |
| Material       | Aluminium            | Aluminium            |
| Colour         | Silver, Black, White | Silver, Black, White |
| IP Rating      | IP20                 | IP20                 |
| Max Tape Width | 12mm                 | 12mm                 |