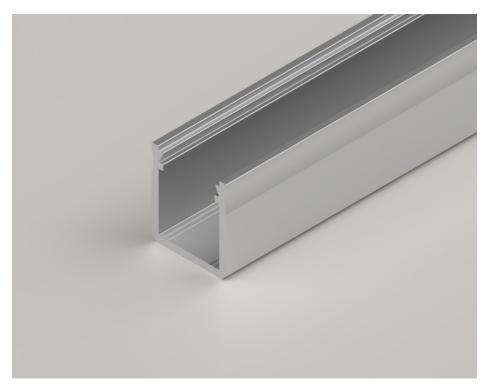

## 18X16MM EXTRA DEEP LED ALUMINIUM CHANNEL, IP20 (2M, 3M AND CUSTOM LENGTHS)

**I SKU: 1816** 

## **FEATURES & BENEFITS**

- Ideal for intricate design solutions, our aluminium channel is suitable for housing tapes of 12mm width and below. The extra deep channel can be recessed into furniture pieces for a flush finish.
- These channels can help to create sleek and completely bespoke LED strip lighting installations and each is available with either an opal, semi-clear or clear diffuser
- Suitable for both dry and damp locations.
- Available in bespoke lengths.