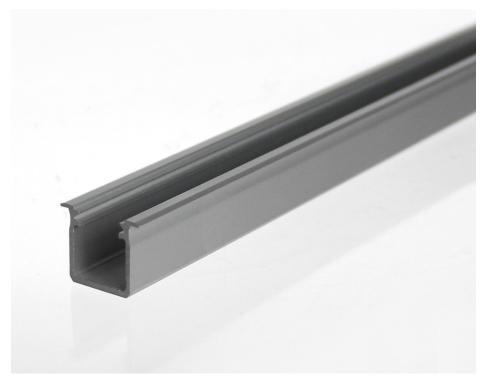

## **Profile Specifications**

|                | 2M                   | 3M                   |
|----------------|----------------------|----------------------|
| SKU Code       | 1822-2M              | 1822-3M              |
| Length         | 2000mm               | 3000mm               |
| External Dims  | W 18mm x H 17mm      | W 18mm x H 17mm      |
| Internal Dims  | W 14mm x H 12mm      | W 14mm x H 12mm      |
| Material       | Aluminium            | Aluminium            |
| Colour         | Silver, Black, White | Silver, Black, White |
| IP Rating      | IP20                 | IP20                 |
| Max Tape Width | 12mm                 | 12mm                 |

## **FEATURES & BENEFITS**

- Ideal for intricate design solutions, our aluminium channel is suitable for housing tapes of 12mm width and below. The 2.5mm trim channel can be recessed into furniture pieces for a flush finish.
- These channels can help to create sleek and completely bespoke LED strip lighting installations and each is available with either an opal, semi-clear or clear diffuser
- Suitable for both dry and damp locations.
- Available in bespoke lengths.