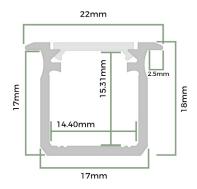

## **Profile Specifications**

|                | 2M                   | 3M                   |
|----------------|----------------------|----------------------|
| SKU Code       | 1822-2M              | 1822-3M              |
| Length         | 2000mm               | 3000mm               |
| External Dims  | W 18mm x H 17mm      | W 18mm x H 17mm      |
| Internal Dims  | W 14mm x H 12mm      | W 14mm x H 12mm      |
| Material       | Aluminium            | Aluminium            |
| Colour         | Silver, Black, White | Silver, Black, White |
| IP Rating      | IP20                 | IP20                 |
| Max Tape Width | 12mm                 | 12mm                 |