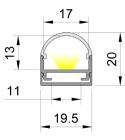

#### **Profile Specifications**

|                | 2M                | 3M                |
|----------------|-------------------|-------------------|
| SKU Code       | 2019-2M           | 2019-3M           |
| Length         | 2000mm            | 3000mm            |
| External Dims  | W 19.5mm x H 20mm | W 19.5mm x H 20mm |
| Internal Dims  | W 17mm x H 13mm   | W 17mm x H 13mm   |
| Material       | Aluminium         | Aluminium         |
| Colour         | Silver            | Silver            |
| IP Rating      | IP20              | IP20              |
| Max Tape Width | 15mm              | 15mm              |