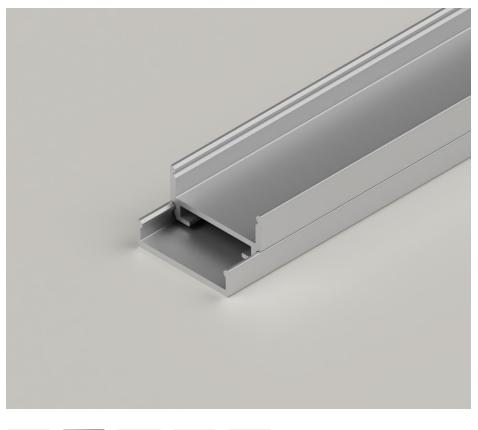

# WIDE ANGLE SLIDE-IN LED ALUMINIUM CHANNEL, IP20 (2M, 3M AND CUSTOM LENGTHS)

| SKU: 2019

## **FEATURES & BENEFITS**

- Benefitting from a larger diffuser, this profile can allow for wide-angle light dispersion when coupled with a suitable LED tape. Thanks to a clever baseplate, the profile slides in and leaves a convenient space below for cable management and any mounting screws to be drilled through.
- These channels can help to create sleek and completely bespoke LED strip lighting installations and each is available with either an opal, semi-clear or clear diffuser
- Suitable for both dry and damp locations.
- Available in bespoke lengths.