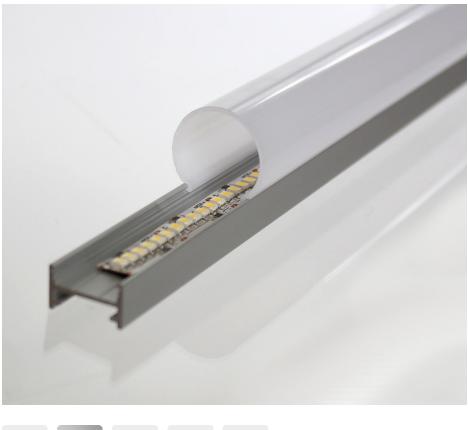

## 20X33MM WIDE-ANGLE CIRCULAR LED ALUMINIUM CHANNEL, IP20 (2M, 3M AND CUSTOM LENGTHS)

| SKU: 2033

## **FEATURES & BENEFITS**

- This unique extrusion features a flat surface-mounted aluminium section to pair with a large circular diffuser, offering a wide dispersion of light from an LED strip. This channel is ideal for bespoke installations where its unique visuals can be utilised for a broader spread of light.
- Each channel is available with a diffuser which is designed to diffuse the light from each LED in a uniform pattern and also prevents any glare or secondary refraction from occurring.
- Suitable for both dry and damp locations.
- Available in bespoke lengths.