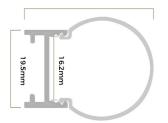

### **Profile Specifications**

|                | 2M                  | 3M                  |
|----------------|---------------------|---------------------|
| SKU Code       | 2033-2M             | 2033-3M             |
| Length         | 2000mm              | 3000mm              |
| External Dims  | W 19.5mm x H 32.6mm | W 19.5mm x H 32.6mm |
| Internal Dims  | W 16.2mm x H 3.5mm  | W 16.2mm x H 3.5mm  |
| Material       | Aluminium           | Aluminium           |
| Colour         | Silver              | Silver              |
| IP Rating      | IP20                | IP20                |
| Max Tape Width | 15mm                | 15mm                |

#### 32.6mm

| 3141                |
|---------------------|
| 2033-3M             |
| 3000mm              |
| W 19.5mm x H 32.6mm |
| W 16.2mm x H 3.5mm  |
| Aluminium           |
| Silver              |
| IP20                |
| 15mm                |