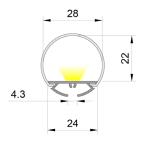

## **Profile Specifications**

|                | 2M              | 3M              |
|----------------|-----------------|-----------------|
| SKU Code       | 3030CIRC-2M     | 3030CIRC-3M     |
| Length         | 2000mm          | 3000mm          |
| External Dims  | W 30mm x H 30mm | W 30mm x H 30mm |
| Internal Dims  | W 28mm x H 22mm | W 28mm x H 22mm |
| Material       | Aluminium       | Aluminium       |
| Colour         | Silver          | Silver          |
| IP Rating      | IP20            | IP20            |
| Max Tape Width | 20mm            | 20mm            |