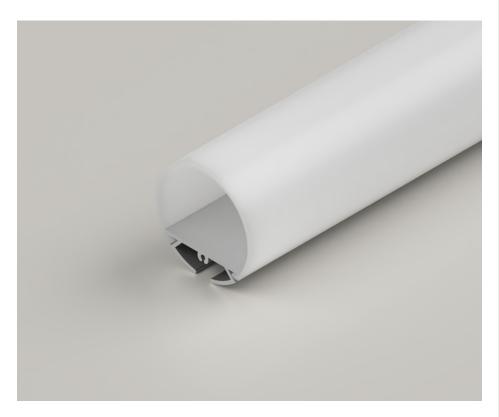

## 30MM DIAMETER SUSPENDABLE CIRCULAR LED **ALUMINIUM CHANNEL, IP20 (2M, 3M AND CUSTOM LENGTHS**)

**I SKU: 3030CIRC** 

## **Profile Specifications**

|                | 2M              | 3M              |
|----------------|-----------------|-----------------|
| SKU Code       | 3030CIRC-2M     | 3030CIRC-3M     |
| Length         | 2000mm          | 3000mm          |
| External Dims  | W 30mm x H 30mm | W 30mm x H 30mm |
| Internal Dims  | W 28mm x H 22mm | W 28mm x H 22mm |
| Material       | Aluminium       | Aluminium       |
| Colour         | Silver          | Silver          |
| IP Rating      | IP20            | IP20            |
| Max Tape Width | 20mm            | 20mm            |

## **FEATURES & BENEFITS**

- Our new 30mm Diameter Circular Aluminium Profile is perfect for modern installations. This profile is designed to suspended using our kit to create a stunning light bar effect. 2000mm in length and suitable for LED tapes with a maximum width of 20mm.
- These Aluminium Channels are suitable for housing and protecting our LED strips. They prevent the much unwanted secondary refraction from reflective surfaces and also act as a heat sink which in turn will increase the LEDs lifespan as well as slowing down any brightness degradation over time.
- Suitable for both dry and damp locations.
- Available in bespoke lengths.