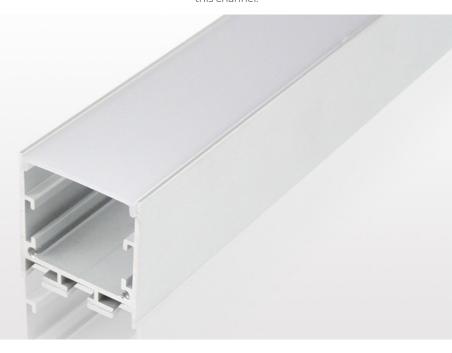

### HEAVY DUTY MOUTABLE/SUSPENDABLE MODULAR CHANNEL

# ALUMINIUM PROFILE 3535 35x35mm

### 3535R3

#### DIFFUSER

All of our profiles have a matching diffuser Available, simply choose the type you need.