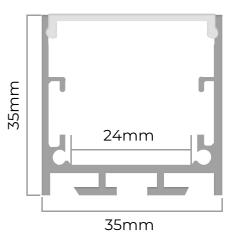

# ALUMINIUM PROFILE 3535 35x35mm

arenaceous oxidation

Heat Transmission Properties: Aluminum specific

heat is  $0.88 \times 10 J/(Kg \times \square)$ 

Light Transmittance: Transparent: 94%,

Semi Clear - 90% to 70%, Opal 50%

Maximum LED Tape Width: 24mm