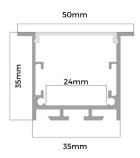

## **Profile Specifications**

| 2M              | 3M                                                                                                                               |
|-----------------|----------------------------------------------------------------------------------------------------------------------------------|
| 3535R5-2M       | 3535R5-3M                                                                                                                        |
| 2000mm          | 3000mm                                                                                                                           |
| W 50mm x H 35mm | W 50mm x H 35mm                                                                                                                  |
| W 24mm x H 26mm | W 24mm x H 26mm                                                                                                                  |
| Aluminium       | Aluminium                                                                                                                        |
| 6063-T5         | 6063-T5                                                                                                                          |
| UL94V2          | UL94V2                                                                                                                           |
| -30°C to +100°C | -30°C to +100°C                                                                                                                  |
| Silver          | Silver                                                                                                                           |
| IP20            | IP20                                                                                                                             |
| 24mm            | 24mm                                                                                                                             |
|                 | 3535R5-2M<br>2000mm<br>W 50mm x H 35mm<br>W 24mm x H 26mm<br>Aluminium<br>6063-T5<br>UL94V2<br>-30°C to +100°C<br>Silver<br>IP20 |