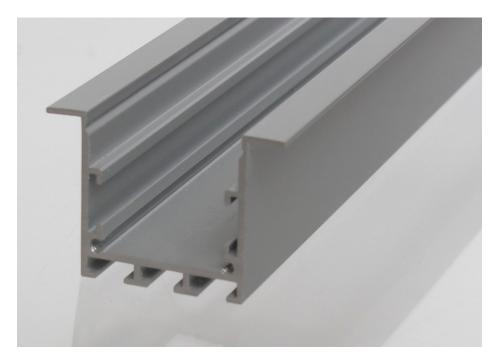

## 35X35MM RECESSED CONNECTABLE LED **ALUMINIUM CHANNEL, IP20** (2M, 3M AND CUSTOM LENGTHS)

**I SKU: 3535R5** 

## **Profile Specifications**

| 2M              | 3M                                                                                                                               |
|-----------------|----------------------------------------------------------------------------------------------------------------------------------|
| 3535R5-2M       | 3535R5-3M                                                                                                                        |
| 2000mm          | 3000mm                                                                                                                           |
| W 50mm x H 35mm | W 50mm x H 35mm                                                                                                                  |
| W 24mm x H 26mm | W 24mm x H 26mm                                                                                                                  |
| Aluminium       | Aluminium                                                                                                                        |
| 6063-T5         | 6063-T5                                                                                                                          |
| UL94V2          | UL94V2                                                                                                                           |
| -30°C to +100°C | -30°C to +100°C                                                                                                                  |
| Silver          | Silver                                                                                                                           |
| IP20            | IP20                                                                                                                             |
| 24mm            | 24mm                                                                                                                             |
|                 | 3535R5-2M<br>2000mm<br>W 50mm x H 35mm<br>W 24mm x H 26mm<br>Aluminium<br>6063-T5<br>UL94V2<br>-30°C to +100°C<br>Silver<br>IP20 |

## **FEATURES & BENEFITS**

- This versatile channel is big enough to house 2 lengths of LED strip tape and provides enough heat dissipation for even the brightest tapes we supply. This channel is the ideal choice to create modern home and office lighting by suspending it using our suspension cable kit.
- These channels can help to create sleek and completely bespoke LED strip lighting installations and each is available with either an opal, semi-clear or clear diffuser
- Suitable for both dry and damp locations.
- Available in bespoke lengths.