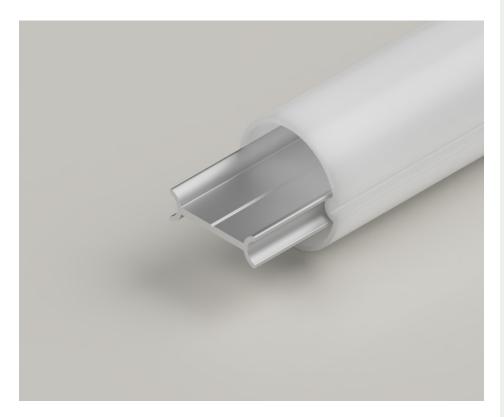

## 20.5MM CIRCULAR 360° WATER RESISTANT LED **ALUMINIUM CHANNEL, IP65 (2M, 3M AND CUSTOM LENGTHS**)

SKU: 360CIR2MIP65 / 360CIR3MIP65

## **Profile Specifications**

|                | 2M                       | 3M                       |
|----------------|--------------------------|--------------------------|
| SKU Code       | 360CIR2MIP65             | 360CIR3MIP65             |
| Length         | 2000mm                   | 3000mm                   |
| External Dims  | W 20.5mm x H 19.3mm      | W 20.5mm x H 19.3mm      |
| Internal Dims  | W 12mm x H 9mm           | W 12mm x H 9mm           |
| Material       | Polycarbonate, Aluminium | Polycarbonate, Aluminium |
| Colour         | Silver                   | Silver                   |
| IP Rating      | IP65                     | IP65                     |
| Max Tape Width | 12mm                     | 12mm                     |

## **FEATURES & BENEFITS**

- A plastic water resistant channel circular shape ideal for being mounting outdoors and in damp environments which provides a full 360 degree light output. This extrusion is a revolutionary design allowing the user to install in damp environments without water ingress.
- This channel works by using an inner metal spine inserted into a plastic outer body which works to eliminate water ingress. Simply lay the LED tape onto the Aluminium spine and insert into the channel, then use the provided end caps to seal the ends. We suggest using a further silicone glue coating inside and out.
- Suitable for both dry and damp locations.
- Available in bespoke lengths.