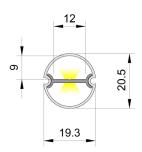

## **Profile Specifications**

|                | 2M                       | 3M                       |
|----------------|--------------------------|--------------------------|
| SKU Code       | 360CIR2MIP65             | 360CIR3MIP65             |
| Length         | 2000mm                   | 3000mm                   |
| External Dims  | W 20.5mm x H 19.3mm      | W 20.5mm x H 19.3mm      |
| Internal Dims  | W 12mm x H 9mm           | W 12mm x H 9mm           |
| Material       | Polycarbonate, Aluminium | Polycarbonate, Aluminium |
| Colour         | Silver                   | Silver                   |
| IP Rating      | IP65                     | IP65                     |
| Max Tape Width | 12mm                     | 12mm                     |