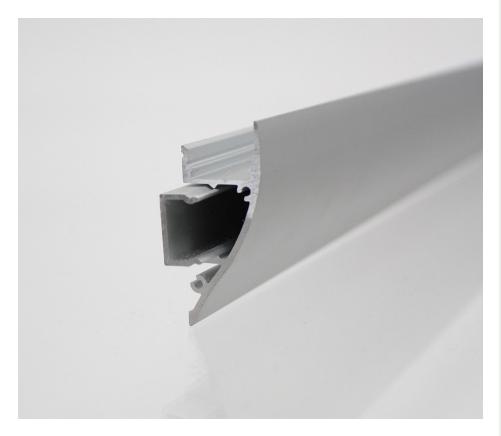

## **Profile Specifications**

|                | 2M                   | 3M                   |
|----------------|----------------------|----------------------|
| SKU Code       | BUNDLE4317-2M        | BUNDLE4317-3M        |
| Length         | 2000mm               | 3000mm               |
| External Dims  | W 17.7mm x H 43.5mm  | W 17.7mm x H 43.5mm  |
| Internal Dims  | W 12.46mm x H 5.35mm | W 12.46mm x H 5.35mm |
| Material       | Aluminium            | Aluminium            |
| Colour         | Silver               | Silver               |
| IP Rating      | IP20                 | IP20                 |
| Max Tape Width | 12mm                 | 12mm                 |

## **FEATURES & BENEFITS**

- Ideal for a wall mounted coving effect, our 4317 aluminium channel is suitable for housing tapes of 12mm width and below. Perfect for creating an architectural coving finish.
- These channels can help to create sleek and completely bespoke LED strip lighting installations and each is available with either an opal, semi-clear or clear diffuser
- Endcaps and a choice of transparent, semi clear and opal diffusers sold seperately.
- Available in bespoke lengths.