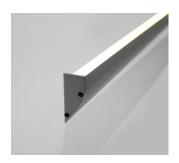

## 17.7X43.5MM WALL MOUNTED COVING ALUMINIUM CHANNEL, IP20 (2M, 3M AND CUSTOM LENGTHS)

SKU: BUNDLE4317

## **Profile Specifications**

|                | 2M                   | 3M                   |
|----------------|----------------------|----------------------|
| SKU Code       | BUNDLE4317-2M        | BUNDLE4317-3M        |
| Length         | 2000mm               | 3000mm               |
| External Dims  | W 17.7mm x H 43.5mm  | W 17.7mm x H 43.5mm  |
| Internal Dims  | W 12.46mm x H 5.35mm | W 12.46mm x H 5.35mm |
| Material       | Aluminium            | Aluminium            |
| Colour         | Silver               | Silver               |
| IP Rating      | IP20                 | IP20                 |
| Max Tape Width | 12mm                 | 12mm                 |

## **FEATURES & BENEFITS**

- Ideal for a wall mounted coving effect, our 4317 aluminium channel is suitable for housing tapes of 12mm width and below. Perfect for creating an architectural coving finish.
- These channels can help to create sleek and completely bespoke LED strip lighting installations and each is available with either an opal, semi-clear or clear diffuser
- Endcaps and a choice of transparent, semi clear and opal diffusers sold seperately.
- Available in bespoke lengths.