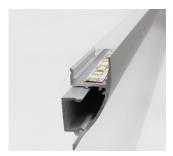

## 17.7X43.5MM WALL MOUNTED COVING ALUMINIUM CHANNEL, IP20 (2M, 3M AND CUSTOM LENGTHS)

SKU: BUNDLE4317

## **Profile Specifications**

|                | 2M                   | 3M                   |
|----------------|----------------------|----------------------|
| SKU Code       | BUNDLE4317-2M        | BUNDLE4317-3M        |
| Length         | 2000mm               | 3000mm               |
| External Dims  | W 17.7mm x H 43.5mm  | W 17.7mm x H 43.5mm  |
| Internal Dims  | W 12.46mm x H 5.35mm | W 12.46mm x H 5.35mm |
| Material       | Aluminium            | Aluminium            |
| Colour         | Silver               | Silver               |
| IP Rating      | IP20                 | IP20                 |
| Max Tape Width | 12mm                 | 12mm                 |

## **FEATURES & BENEFITS**

- Ideal for a wall mounted coving effect, our 4317 aluminium channel is suitable for housing tapes of 12mm width and below. Perfect for creating an architectural coving finish.
- These channels can help to create sleek and completely bespoke LED strip lighting installations and each is available with either an opal, semi-clear or clear diffuser
- Endcaps and a choice of transparent, semi clear and opal diffusers sold seperately.
- Available in bespoke lengths.