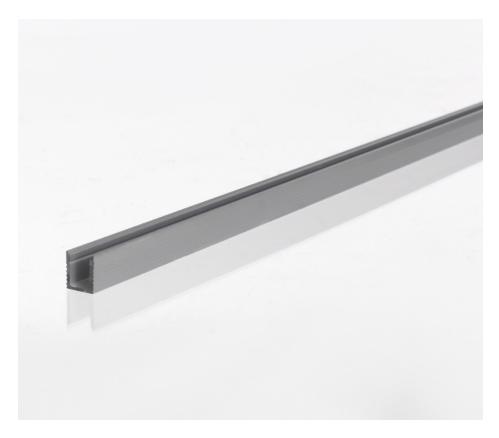

## 7.8X9MM MICRO LED ALUMINIUM CHANNEL, IP20 (2M, 3M AND CUSTOM LENGTHS)

**ISKU: 789** 

## **Profile Specifications**

|                | 2M                | 3M                |
|----------------|-------------------|-------------------|
| SKU Code       | 789-2M            | 789-3M            |
| Length         | 2000mm            | 3000mm            |
| External Dims  | W 7.8mm x H 9mm   | W 7.8mm x H 9mm   |
| Internal Dims  | W 6.5mm x H 5.5mm | W 6.5mm x H 5.5mm |
| Material       | Aluminium         | Aluminium         |
| Colour         | Silver            | Silver            |
| IP Rating      | IP20              | IP20              |
| Max Tape Width | 5mm               | 5mm               |

## **FEATURES & BENEFITS**

- At just 7.8mm wide, our Micro Profile is the slimmest aluminium channel we have available and is perfect for thos insticate installations where a slimline light source is required.
- These channels can help to create sleek and completely bespoke LED strip lighting installations and each is available with either an opal, semi-clear or clear diffuser
- Suitable for both dry and damp locations.
- Available in bespoke lengths.