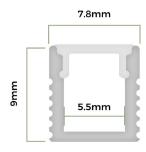

## **Profile Specifications**

|                | 2M                | 3M                |
|----------------|-------------------|-------------------|
| SKU Code       | 789-2M            | 789-3M            |
| Length         | 2000mm            | 3000mm            |
| External Dims  | W 7.8mm x H 9mm   | W 7.8mm x H 9mm   |
| Internal Dims  | W 6.5mm x H 5.5mm | W 6.5mm x H 5.5mm |
| Material       | Aluminium         | Aluminium         |
| Colour         | Silver            | Silver            |
| IP Rating      | IP20              | IP20              |
| Max Tape Width | 5mm               | 5mm               |