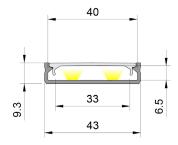

## **Profile Specifications**

|                | 2M                   | 3M                   |
|----------------|----------------------|----------------------|
| SKU Code       | 9343-2M              | 9343-3M              |
| Length         | 2000mm               | 3000mm               |
| External Dims  | W 43mm x H 9.3mm     | W 43mm x H 9.3mm     |
| Internal Dims  | W 40mm x H 6.5mm     | W 40mm x H 6.5mm     |
| Material       | Aluminium            | Aluminium            |
| Colour         | Silver, Black, White | Silver, Black, White |
| IP Rating      | IP20                 | IP20                 |
| Max Tape Width | 30mm                 | 30mm                 |