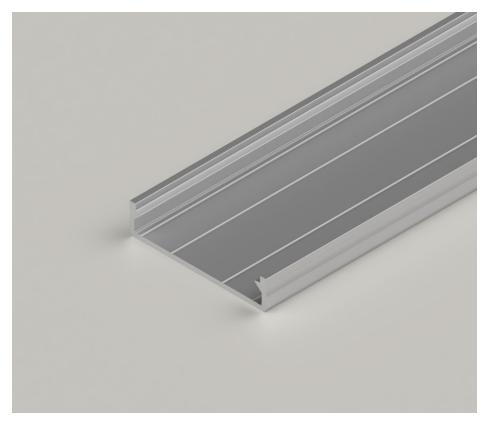

## 9.3X43MM SHALLOW WIDE LED ALUMINIUM **CHANNEL, IP20 (2M, 3M AND CUSTOM LENGTHS)**

SKU: 9343

## **Profile Specifications**

|                | 2M                   | 3M                   |
|----------------|----------------------|----------------------|
| SKU Code       | 9343-2M              | 9343-3M              |
| Length         | 2000mm               | 3000mm               |
| External Dims  | W 43mm x H 9.3mm     | W 43mm x H 9.3mm     |
| Internal Dims  | W 40mm x H 6.5mm     | W 40mm x H 6.5mm     |
| Material       | Aluminium            | Aluminium            |
| Colour         | Silver, Black, White | Silver, Black, White |
| IP Rating      | IP20                 | IP20                 |
| Max Tape Width | 30mm                 | 30mm                 |