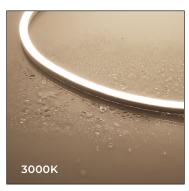

## Photometric Data

| SKU               | ССТ   | CCT Tolerance | SDCM | CRI | Lumen/m | Lumen/ft |
|-------------------|-------|---------------|------|-----|---------|----------|
| TL-NEON-ARCHB-DTW | 1800K | 1800±100K     | < 25 | 80  | 3lm     | 0.91lm   |
|                   | 3000K | 3045±175K     | < 5  | 90  | 500lm   | 152lm    |
|                   |       |               |      |     |         |          |
|                   |       |               |      |     |         |          |

## Photometric Data

| SKU               | ССТ   | CCT Tolerance | SDCM | CRI | Lumen/m | Lumen/ft |
|-------------------|-------|---------------|------|-----|---------|----------|
| TL-NEON-ARCVB-DTW | 1800K | 1800±100K     | < 25 | 80  | 3.5lm   | 1.07lm   |
|                   | 3000K | 3045±175K     | < 5  | 90  | 600lm   | 183lm    |
|                   |       |               |      |     |         |          |
|                   |       |               |      |     |         |          |