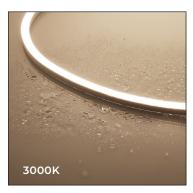

## Photometric Data

| SKU               | ССТ   | CCT Tolerance | SDCM | CRI | Lumen/m | Lumen/ft |
|-------------------|-------|---------------|------|-----|---------|----------|
| TL-NEON-ARCHB-DTW | 1800K | 1800±100K     | < 25 | 80  | 3lm     | 0.91lm   |
|                   | 3000K | 3045±175K     | < 5  | 90  | 500lm   | 152lm    |
|                   |       |               |      |     |         |          |
|                   |       |               |      |     |         |          |

## Photometric Data

| SKU               | ССТ   | CCT Tolerance | SDCM | CRI | Lumen/m | Lumen/ft |
|-------------------|-------|---------------|------|-----|---------|----------|
| TL-NEON-ARCVB-DTW | 1800K | 1800±100K     | < 25 | 80  | 3.5lm   | 1.07lm   |
|                   | 3000K | 3045±175K     | < 5  | 90  | 600lm   | 183lm    |
|                   |       |               |      |     |         |          |
|                   |       |               |      |     |         |          |