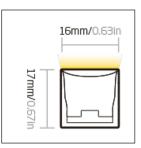

#### Technical Data

| Bending Direction | Voltage | Current (mA/m) | Power (W/m) | Circuit Type | LED Type | LEDs Qty/m |
|-------------------|---------|----------------|-------------|--------------|----------|------------|
| Horizontal        | 24V     | 500mA          | 12W         | CV           | 3015     | 196        |

| LEDs Qty/unit | Qty/unit Unit/m Min. Cutting Length |        | Min. Bending Diameter | Max. Running Length |   |
|---------------|-------------------------------------|--------|-----------------------|---------------------|---|
| 14            | 14                                  | 71.4mm | 300mm                 | 30000mm             | l |