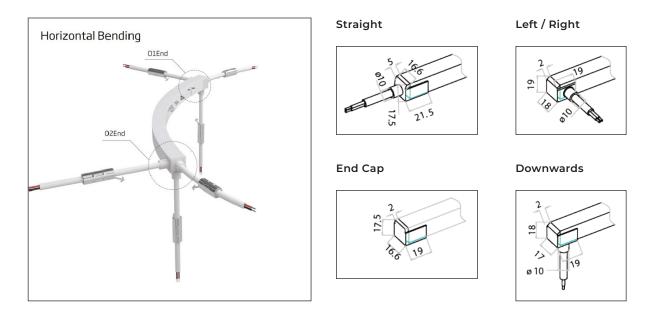

------------|-------------------------------------|--------|-----------------------|---------------------|---|
| 14            | 14                                  | 71.4mm | 300mm                 | 30000mm             | l |

## Photometric Data

| SKU               | ССТ   | CCT Tolerance | SDCM | CRI | Lumen/m | Lumen/ft |
|-------------------|-------|---------------|------|-----|---------|----------|
| TL-NEON-ARCHB-DTW | 1800K | 1800±100K     | < 25 | 80  | 3lm     | 0.91lm   |
|                   | 3000K | 3045±175K     | < 5  | 90  | 500lm   | 152lm    |
|                   |       |               |      |     |         |          |
|                   |       |               |      |     |         |          |

# **Product Image**





# **Distribution Curve**



#### Connections



#### **Installation Cautions**

- ► The waterproof reliability of the lighting fixture depends on the IP rating of connector, please make sure connector is properly assembled before installation. The highest IP rating we can achieve is IP68.
- ▶ Please use a constant voltage power supply with corresponding output voltage, and rated wattage of the power supply shall be 25% more than the actual power consumption, to increase it's life span.

# Advance Architectural Dim To Warm - LED Neon Flex

- Vertical Bending









## Featuring:

- ► Ambient Working Temperature -40°C to +55°C
- Smooth adjustment of brightness and colour temperature
- ► Lumen Output Max. 600 lm/m
- ► Warranty 5 Years

#### **Technical Data**

| Bending Direction | Voltage | Current (mA/m) | Power (W/m) | Circuit Type