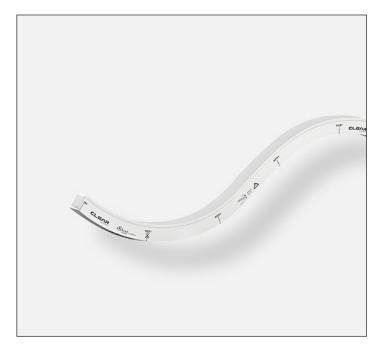

5±175K     | < 5  | 90  | 500lm   | 152lm    |
|                   |       |               |      |     |         |          |
|                   |       |               |      |     |         |          |

# **Product Image**





# **Distribution Curve**



#### Connections



#### **Installation Cautions**

- ► The waterproof reliability of the lighting fixture depends on the IP rating of connector, please make sure connector is properly assembled before installation. The highest IP rating we can achieve is IP68.
- ▶ Please use a constant voltage power supply with corresponding output voltage, and rated wattage of the power supply shall be 25% more than the actual power consumption, to increase it's life span.

# Advance Architectural Dim To Warm - LED Neon Flex

- Vertical Bending









## Featuring:

- ► Ambient Working Temperature -40°C to +55°C
- Smooth adjustment of brightness and colour temperature
- ► Lumen Output Max. 600 lm/m
- ► Warranty 5 Years

#### **Technical Data**

| Bending Direction | Voltage | Current (mA/m) | Power (W/m) | Circuit Type | LED Type | LEDs Qty/m |
|-------------------|---------|----------------|-------------|--------------|----------|------------|
| Vertical          | 24V     | 500mA          | 12W         | CV           | 3015     | 196        |

| LEDs Qty/unit | Qty/unit Unit/m Min. Cutting Length |        | Min. Bending Diameter | Max. Running Length |   |
|---------------|-------------------------------------|--------|-----------------------|---------------------|---|
| 14            | 14                                  | 71.4