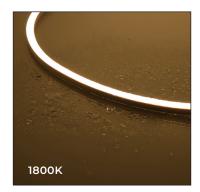

## Photometric Data

| SKU               | ССТ   | CCT Tolerance | SDCM | CRI | Lumen/m | Lumen/ft |
|-------------------|-------|---------------|------|-----|---------|----------|
| TL-NEON-ARCHB-DTW | 1800K | 1800±100K     | < 25 | 80  | 3lm     | 0.91lm   |
|                   | 3000K | 3045±175K     | < 5  | 90  | 500lm   | 152lm    |
|                   |       |               |      |     |         |          |
|                   |       |               |      |     |         |          |

## Photometric Data

| SKU               | ССТ   | CCT Tolerance | SDCM | CRI | Lumen/m | Lumen/ft |
|-------------------|-------|---------------|------|-----|---------|----------|
| TL-NEON-ARCVB-DTW | 1800K | 1800±100K     | < 25 | 80  | 3.5lm   | 1.07lm   |
|                   | 3000K | 3045±175K     | < 5  | 90  | 600lm   | 183lm    |
|                   |       |               |      |     |         |          |
|                   |       |               |      |     |         |          |