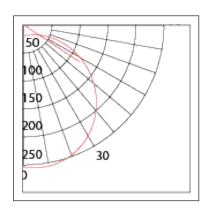

ng Length |   |
|---------------|-------------------------------------|--------|-----------------------|---------------------|---|
| 14            | 14                                  | 71.4mm | 300mm                 | 30000mm             | l |

## Photometric Data

| SKU               | ССТ   | CCT Tolerance | SDCM | CRI | Lumen/m | Lumen/ft |
|-------------------|-------|---------------|------|-----|---------|----------|
| TL-NEON-ARCVB-DTW | 1800K | 1800±100K     | < 25 | 80  | 3.5lm   | 1.07lm   |
|                   | 3000K | 3045±175K     | < 5  | 90  | 600lm   | 183lm    |
|                   |       |               |      |     |         |          |
|                   |       |               |      |     |         |          |

# **Product Image**





# **Distribution Curve**



#### Connections



#### **Installation Cautions**

- ► The waterproof reliability of the lighting fixture depends on the IP rating of connector, please make sure connector is properly assembled before installation. The highest IP rating we can achieve is IP68.
- ▶ Please use a constant voltage power supply with corresponding output voltage, and rated wattage of the power supply shall be 25% more than the actual power consumption, to increase it's life span.