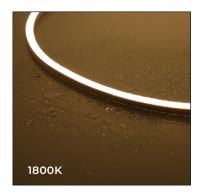

## Photometric Data

| SKU               | ССТ   | CCT Tolerance | SDCM | CRI | Lumen/m | Lumen/ft |
|-------------------|-------|---------------|------|-----|---------|----------|
| TL-NEON-ARCHB-DTW | 1800K | 1800±100K     | < 25 | 80  | 3lm     | 0.91lm   |
|                   | 3000K | 3045±175K     | < 5  | 90  | 500lm   | 152lm    |
|                   |       |               |      |     |         |          |
|                   |       |               |      |     |         |          |