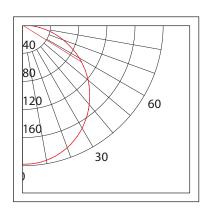

ng Length |   |
|---------------|-------------------------------------|--------|-----------------------|---------------------|---|
| 14            | 14                                  | 71.4mm | 300mm                 | 30000mm             | l |

## Photometric Data

| SKU               | ССТ   | CCT Tolerance | SDCM | CRI | Lumen/m | Lumen/ft |
|-------------------|-------|---------------|------|-----|---------|----------|
| TL-NEON-ARCHB-DTW | 1800K | 1800±100K     | < 25 | 80  | 3lm     | 0.91lm   |
|                   | 3000K | 3045±175K     | < 5  | 90  | 500lm   | 152lm    |
|                   |       |               |      |     |         |          |
|                   |       |               |      |     |         |          |

# **Product Image**





# **Distribution Curve**



#### Connections



#### **Installation Cautions**

- ► The waterproof reliability of the lighting fixture depends on the IP rating of connector, please make sure connector is properly assembled before installation. The highest IP rating we can achieve is IP68.
- ▶ Please use a constant voltage power supply with corresponding output voltage, and rated wattage of the power supply shall be 25% more than the actual power consumption, to increase it's life span.

# Advance Architectural Dim To Warm - LED Neon Flex

- Vertical Bending









## Featuring:

- ► Ambient Working Temperature -40°C to +55°C
- Smooth adjustment of brightness and colour temperature
- ► Lumen Output Max. 600 lm/m
- ► Warranty 5 Years

#### **Technical Data**

| Bending Direction | Voltage | Current (mA/m) | Power (