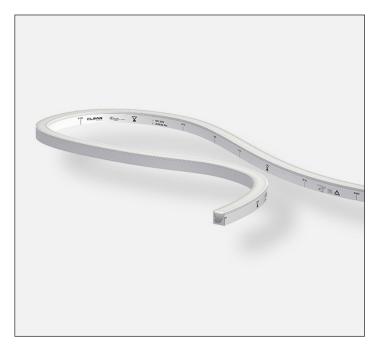

# Advance Architectural LED Neon Flex

# ▶ Dim To Warm

# **Data Sheet**

Designed for long term high end installations both indoor and outdoor environments. This extremely robust neon flex provides a reliable and versatile lighting solution for your commercial space. Featuring a >90 CRI light output, advanced silicone encapsulation and an injection moulded construction process.

| Horizontal Bending | pg. | 1-2 |
|--------------------|-----|-----|
| Vertical Bending   | pa. | 3-4 |















# Advance Architectural Dim To Warm - LED Neon Flex

- Horizontal Bending









## Featuring:

- ► Ambient Working Temperature -40°C to +55°C
- Smooth adjustment of brightness and colour temperature
- ► Lumen Output Max. 600 lm/m
- ► Warranty 5 Years

#### Technical Data

| Bending Direction | Voltage | Current (mA/m) | Power (W/m) | Circuit Type | LED Type | LEDs Qty/m |
|-------------------|---------|----------------|-------------|--------------|----------|------------|
| Horizontal        | 24V     | 500mA          | 12W         | CV           | 3015     | 196        |

| LEDs Qty/unit | Qty/unit Unit/m Min. Cutting Length |        | Min. Bending Diameter | Max. Running Length |   |
|---------------|-------------------------------------|--------|-----------------------|---------------------|---|
| 14            | 14                                  | 71.4mm |