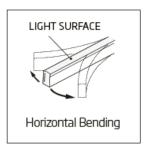

# Advance Architectural Dim To Warm - LED Neon Flex

- Horizontal Bending

# Advance Architectural Dim To Warm - LED Neon Flex

- Vertical Bending