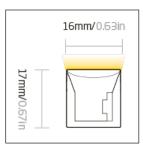

#### Technical Data

| Bending Direction | Voltage | Current (mA/m) | Power (W/m) | Circuit Type | LED Type | LEDs Qty/m |
|-------------------|---------|----------------|-------------|--------------|----------|------------|
| Horizontal        | 24V     | 500mA          | 12W         | CV           | 3015     | 196        |

| LEDs Qty/unit | Qty/unit Unit/m Min. Cutting Length |        | Min. Bending Diameter | Max. Running Length |   |
|---------------|-------------------------------------|--------|-----------------------|---------------------|---|
| 14            | 14                                  | 71.4mm | 300mm                 | 30000mm             | l |