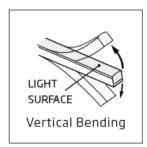

175K     | < 5  | 90  | 500lm   | 152lm    |
|                   |       |               |      |     |         |          |
|                   |       |               |      |     |         |          |

# **Product Image**





# **Distribution Curve**



#### Connections



#### **Installation Cautions**

- ► The waterproof reliability of the lighting fixture depends on the IP rating of connector, please make sure connector is properly assembled before installation. The highest IP rating we can achieve is IP68.
- ▶ Please use a constant voltage power supply with corresponding output voltage, and rated wattage of the power supply shall be 25% more than the actual power consumption, to increase it's life span.

# Advance Architectural Dim To Warm - LED Neon Flex

- Vertical Bending









## Featuring:

- ► Ambient Working Temperature -40°C to +55°C
- Smooth adjustment of brightness and colour temperature
- ► Lumen Output Max. 600 lm/m
- ► Warranty 5 Years

#### **Technical Data**

| Bending Direction | Voltage | Current (mA/m) | Power (W/m) | Circuit Type | LED Type | LEDs Qty/m |
|-------------------|---------|----------------|-------------|--------------|----------|------------|
| Vertical          | 24V     | 500mA          | 12W         | CV           | 3015     | 196        |

| LEDs Qty/unit | Qty/unit Unit/m Min. Cutting Length |        | Min. Bending Diameter | Max. Running Length |   |
|---------------|-------------------------------------|--------|-----------------------|---------------------|---|
| 14            | 14                                  | 71.4mm