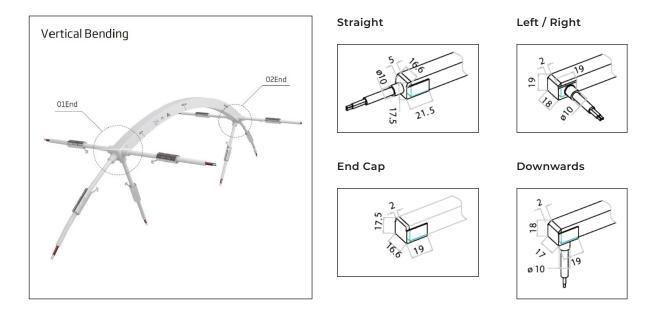

# Advance Architectural Dim To Warm - LED Neon Flex

- Vertical Bending

#### Connections