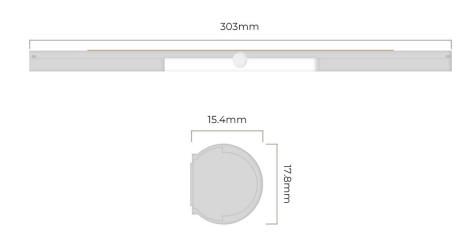

# LIGHT BAR DIAGRAM

| CRI                 | >80             |
|---------------------|-----------------|
| Material            | Plastic         |
| Operating Temp      | +5°C to +40°C   |
| Dimensions          | 17.8mm x 15.4mm |
| Sensor              | PIR Motion      |
| Delay Turn Off Time | 20 Seconds      |
| Detection Distance  | 180mm           |
| Guarantee           | 2 Years         |