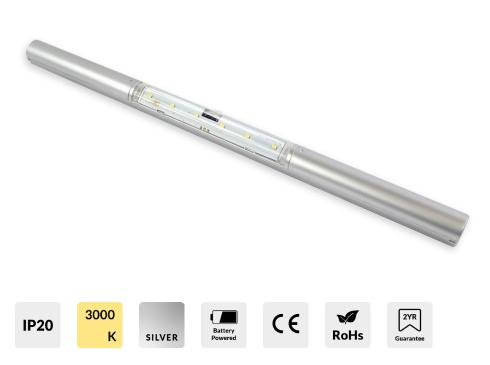

# BATTERY POWERED MOTION SENSOR LED LIGHT BAR FOR DRAWERS AND CUPBOARDS, WARM WHITE 3000K, IP20

**| SKU: BTR-BARWW** 

#### Specification

| SKU Code    | BTR-BARWW  |
|-------------|------------|
| Battery     | 4 x AAA    |
| Wattage     | 0.3W       |
| Length      | 300mm      |
| Colour      | Warm White |
| Colour Temp | 3000K      |
| IP Rating   | IP20       |
| Lumens p/M  | 24Im       |
|             |            |

| CRI                 | >80             |
|---------------------|-----------------|
| Material            | Plastic         |
| Operating Temp      | +5°C to +40°C   |
| Dimensions          | 17.8mm x 15.4mm |
| Sensor              | PIR Motion      |
| Delay Turn Off Time | 20 Seconds      |
| Detection Distance  | 180mm           |
| Guarantee           | 2 Years         |

### **FEATURES & BENEFITS**

- For installation into drawers and cupboards, these light bars are individually triggered when the door or drawer is opened
- Easy Installation
- Suitable for both
  kitchens wand bathrooms
- Batteries not included
- Battery powered LED light bar. This high quality portable light bar is ideal for installation into furniture - simply stick the magnetic strip with adhesive back into your wardrobe or cabinet and attach the light bar. The integrated motion sensor is triggered by the opening of the drawer or cupboard.