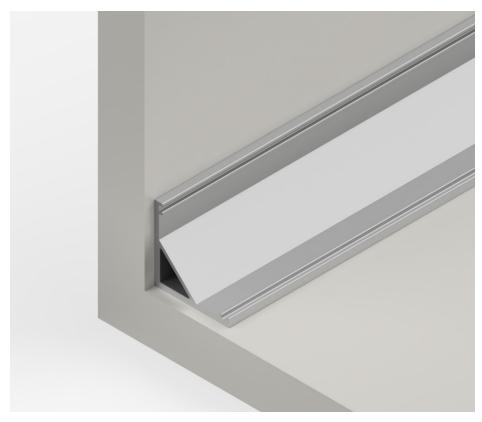

## **16X16MM SMALL CORNER LED ALUMINIUM CHANNEL, IP20 (2M, 3M AND CUSTOM LENGTHS)**

| SKU: CHAN-1616

## **Profile Specifications**

|                | 2M                   | 3M                   |
|----------------|----------------------|----------------------|
| SKU Code       | CHAN-1616-2M         | CHAN-1616-3M         |
| Length         | 2000mm               | 3000mm               |
| External Dims  | W 16mm x H 16mm      | W 16mm x H 16mm      |
| Internal Dims  | W 11mm x H 9mm       | W 11mm x H 9mm       |
| Material       | Aluminium            | Aluminium            |
| Colour         | Silver, Black, White | Silver, Black, White |
| IP Rating      | IP20                 | IP20                 |
| Max Tape Width | 10mm                 | 10mm                 |

## **FEATURES & BENEFITS**

- Corner Channel can be used for many applications but is especially useful for placing on 90° edges around kitchens, bathrooms, showrooms and more.
- These Corner Aluminium Channels are designed to be easily installed into tight corners. They also work as a heat sink, which aids the LEDs lifespan as well as slowing down any brightness degradation over time.
- Suitable for both dry and damp locations.
- Available in bespoke lengths.