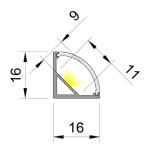

## **Profile Specifications**

|                | 2M                   | 3M                   |
|----------------|----------------------|----------------------|
| SKU Code       | CHAN-1616-2M         | CHAN-1616-3M         |
| Length         | 2000mm               | 3000mm               |
| External Dims  | W 16mm x H 16mm      | W 16mm x H 16mm      |
| Internal Dims  | W 11mm x H 9mm       | W 11mm x H 9mm       |
| Material       | Aluminium            | Aluminium            |
| Colour         | Silver, Black, White | Silver, Black, White |
| IP Rating      | IP20                 | IP20                 |
| Max Tape Width | 10mm                 | 10mm                 |