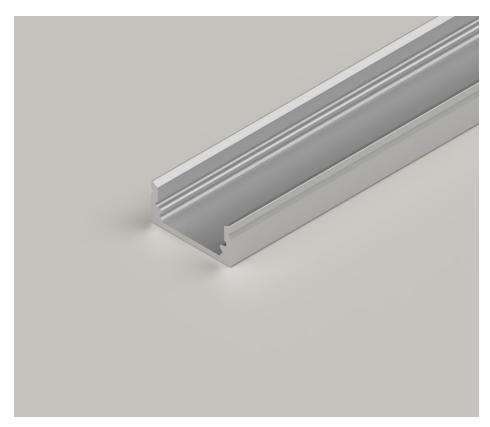

## 17X8MM STANDARD LED ALUMINIUM CHANNEL, IP20 (2M, 3M AND CUSTOM LENGTHS)

| SKU: CHAN-178

## **Profile Specifications**

|                | 2M                   | 3M                   |
|----------------|----------------------|----------------------|
| SKU Code       | CHAN-178-2M          | CHAN-178-3M          |
| Length         | 2000mm               | 3000mm               |
| External Dims  | W 17mm x H 9mm       | W 17mm x H 9mm       |
| Internal Dims  | W 12mm x H 6mm       | W 12mm x H 6mm       |
| Material       | Aluminium            | Aluminium            |
| Colour         | Silver, Black, White | Silver, Black, White |
| IP Rating      | IP20                 | IP20                 |
| Max Tape Width | 12mm                 | 12mm                 |

## **FEATURES & BENEFITS**

- The 17x8mm profile is suitable for just about any project you can imagine. An ideal choice for display units, false ceilings, under kitchen units and more.
- These Recessed Flat Aluminium Channels allow for a flush install into grooves or furniture pieces. They also work as a heat sink, which aids the LEDs lifespan as well as slowing down any brightness degradation over time.
- Suitable for both dry and damp locations.
- Available in bespoke lengths.