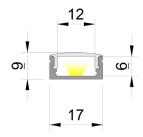

## **Profile Specifications**

|                | 2M                   | 3M                   |
|----------------|----------------------|----------------------|
| SKU Code       | CHAN-178-2M          | CHAN-178-3M          |
| Length         | 2000mm               | 3000mm               |
| External Dims  | W 17mm x H 9mm       | W 17mm x H 9mm       |
| Internal Dims  | W 12mm x H 6mm       | W 12mm x H 6mm       |
| Material       | Aluminium            | Aluminium            |
| Colour         | Silver, Black, White | Silver, Black, White |
| IP Rating      | IP20                 | IP20                 |
| Max Tape Width | 12mm                 | 12mm                 |