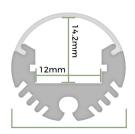

## **Profile Specifications**

|                | 2M                  | 3M                  |
|----------------|---------------------|---------------------|
| SKU Code       | CHAN-206-2M         | CHAN-206-3M         |
| Length         | 2000mm              | 3000mm              |
| External Dims  | W 20.6mm x H 20.6mm | W 20.6mm x H 20.6mm |
| Internal Dims  | W 14.2mm x H 12mm   | W 14.2mm x H 12mm   |
| Material       | Aluminium           | Aluminium           |
| Colour         | Silver              | Silver              |
| IP Rating      | IP20                | IP20                |
| Max Tape Width | 12mm                | 12mm                |
| Beam Angle     | 140°                | 140°                |
|                |                     |                     |