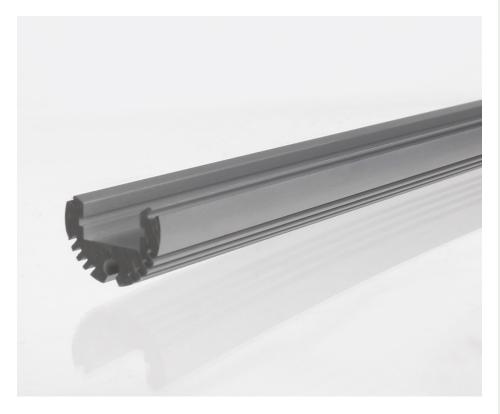

## **Profile Specifications**

|                | 2M                  | 3M                  |
|----------------|---------------------|---------------------|
| SKU Code       | CHAN-206-2M         | CHAN-206-3M         |
| Length         | 2000mm              | 3000mm              |
| External Dims  | W 20.6mm x H 20.6mm | W 20.6mm x H 20.6mm |
| Internal Dims  | W 14.2mm x H 12mm   | W 14.2mm x H 12mm   |
| Material       | Aluminium           | Aluminium           |
| Colour         | Silver              | Silver              |
| IP Rating      | IP20                | IP20                |
| Max Tape Width | 12mm                | 12mm                |
| Beam Angle     | 140°                | 140°                |
|                |                     |                     |

## **FEATURES & BENEFITS**

- Our new Circular Channel is perfect for modern installations, they can be hung using our suspension kit to create a stunning environment.
- These channels angle the light to 45 degrees, making them perfect when it comes to highlighting product displays or shop windows.
- These Aluminium Channels are designed to house and protect our LED strips. They also work as a heat sink, which aids the LEDs lifespan as well as slowing down any brightness degradation over time.
- Suitable for both dry and damp locations.
- Available in bespoke lengths.