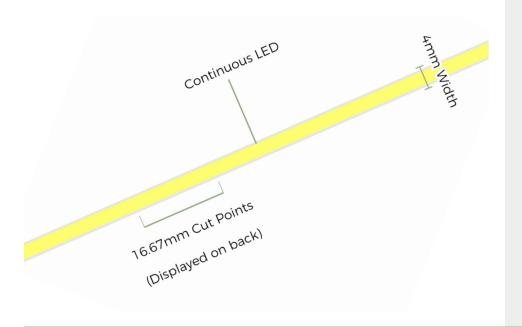

#### **TAPE DIAGRAM**

#### **Tape Specifications**

| SKU Code                       | COBMINI24VNW              |
|--------------------------------|---------------------------|
| Voltage                        | 24V                       |
| Watts p/M                      | 10W p/M                   |
| Rated Current                  | 0.375A                    |
| Colour                         | 4000K Neutral White       |
| Lumens p/M                     | 760 LM                    |
| IP Rating                      | IP20                      |
| Beam Angle                     | 140°                      |
| CRI                            | >90                       |
| PCB Width                      | 4mm                       |
| PCB Thickness                  | 1.6mm                     |
| Min. Bend Diameter             | Ø60mm                     |
|                                |                           |
| Cut Points                     | 16.67mm                   |
| Cut Points<br>Operating Temp   | 16.67mm<br>-25°C to +40°C |
|                                |                           |
| Operating Temp                 | -25°C to +40°C            |
| Operating Temp<br>Energy Class | -25°C to +40°C<br>A+      |