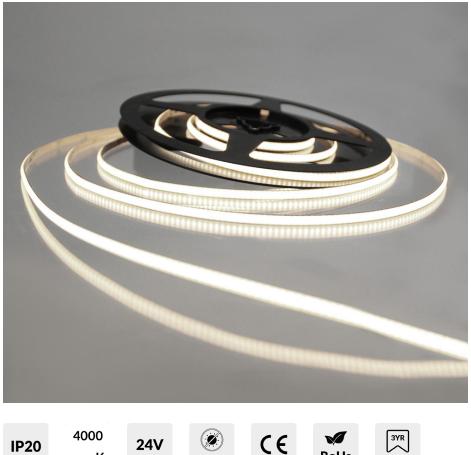

# PRO SERIES SPOT FREE COB CONTINUOUS LED TAPE, 24V, 4MM, 10WP/M, 760LM, 90 CRI, NEUTRAL WHITE 4000K 2.5M REEL

**SKU: COBMINI24VNW** 

**IP20** 

24V

### DESCRIPTION

Introducing a new professional standard in 100% spotless continuous chip on board LED tape. Perfect for a highly desired seamless, spotless and continuous linear lighting solution. Designed for installation into standard LED channels with an internal width of 5mm or more.

Perfect for creating eyecatching, professional standard linear lighting displays. Compatible with standard and professional Single Colour LED controllers as well as being DMX Controllable.

Capable of a maximum continuous run of upto 2.5 metres at 24 volts based on a 10% voltage drop after 2.5 metres. Complete with a 3m self adhesive backing.