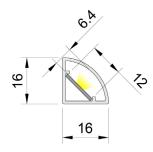

## **Profile Specifications**

|                | 2M                       | 3M                       |
|----------------|--------------------------|--------------------------|
| SKU Code       | CORPROIP652M             | CORPROIP653M             |
| Length         | 2000mm                   | 3000mm                   |
| External Dims  | W 16mm x H 16mm          | W 16mm x H 16mm          |
| Internal Dims  | W 12mm x H 6.4mm         | W 12mm x H 6.4mm         |
| Material       | Polycarbonate, Aluminium | Polycarbonate, Aluminium |
| Colour         | Silver                   | Silver                   |
| IP Rating      | IP65                     | IP65                     |
| Max Tape Width | 10mm                     | 10mm                     |

## **FEATURES & BENEFITS**

- Our waterproof aluminium extrusion channel for LED tape measuring 16x16mm. This channel works by using an inner metal spine inserted into a plastic outer body which works to eliminate water ingress.
- Simply lay the LED tape onto the Aluminium spine and insert into the channel, then use the provided end caps to seal the ends. We suggest using a further silicone glue coating inside and out.
- Suitable for both dry and damp locations.
- Available in bespoke lengths.