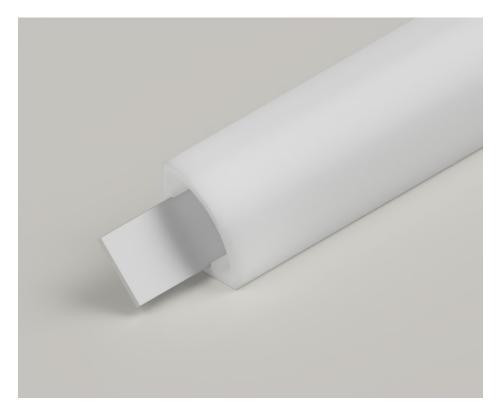

## 16X16MM SMALL CORNER WATER RESISTANT LED **ALUMINIUM CHANNEL, IP65 (2M, 3M AND CUSTOM** LENGTHS)

**ISKU: CORPROIP65** 

## **FEATURES & BENEFITS**

- Our waterproof aluminium extrusion channel for LED tape measuring 16x16mm. This channel works by using an inner metal spine inserted into a plastic outer body which works to eliminate water ingress.
- Simply lay the LED tape onto the Aluminium spine and insert into the channel, then use the provided end caps to seal the ends. We suggest using a further silicone glue coating inside and out.
- Suitable for both dry and damp locations.
- Available in bespoke lengths.