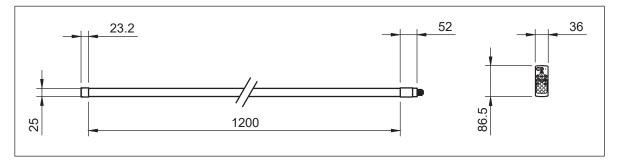

#### Dimensions

| Cable Length                       | Cable Length                       | Cable Gauge | Life Time | Safety   | Operating Temperature |
|------------------------------------|------------------------------------|-------------|-----------|----------|-----------------------|
| 2000mm <sup>(Tube - DC Jack)</sup> | 1800mm <sup>(DC Jack - Plug)</sup> | 20 AWG      | 30,000hrs | Class II | 0°C ~ +45°C           |