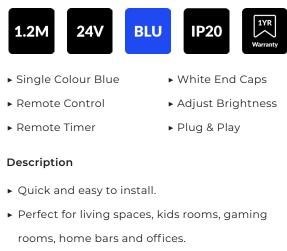

## SKU: NTUBE/24VBLU/PP/WHT-1.2M

- ► Remote control included.
- Not recommended for commercial use.

#### Product Data

| Output Voltage | Wattage | Current | Plug Type   | Input Voltage | IP Rating | Dimmable |
|----------------|---------|---------|-------------|---------------|-----------|----------|
| 24V            | 15.0W   | 0.62A   | BS UK 3 Pin | 220-240V AC   | IP20      | Yes      |