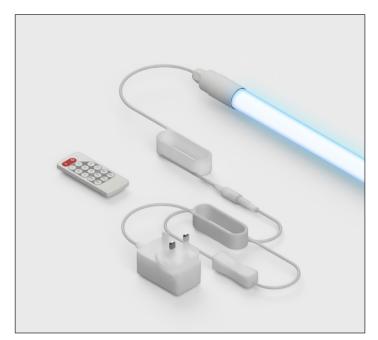

## SKU: NTUBE/24VBLU/PP/WHT-1.2M

- ► Remote control included.
- Not recommended for commercial use.

#### Product Data

| Output Voltage | Wattage | Current | Plug Type   | Input Voltage | IP Rating | Dimmable |
|----------------|---------|---------|-------------|---------------|-----------|----------|
| 24V            | 15.0W   | 0.62A   | BS UK 3 Pin | 220-240V AC   | IP20      | Yes      |

| Cable Length                       | Cable Length                       | Cable Gauge | Life Time | Safety   | Operating Temperature |
|------------------------------------|------------------------------------|-------------|-----------|----------|-----------------------|
| 2000mm <sup>(Tube - DC Jack)</sup> | 1800mm <sup>(DC Jack - Plug)</sup> | 20 AWG      | 30,000hrs | Class II | 0°C ~ +45°C           |

#### **Remote Control Data**

| Туре | Frequency | Input Voltage | Battery | Control Distance | IP Rating | Operating Temperature |
|------|-----------|---------------|---------|------------------|-----------|-----------------------|
| RF   | 2.4GHz    | 3V DC         | CR2032  | Less than >5m    | IP20      | 0°C ~ +45°C           |