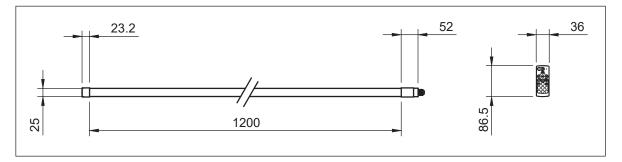

0V AC   | IP20      | Yes      |

| Cable Length                       | Cable Length                       | Cable Gauge | Life Time | Safety   | Operating Temperature |
|------------------------------------|------------------------------------|-------------|-----------|----------|-----------------------|
| 2000mm <sup>(Tube - DC Jack)</sup> | 1800mm <sup>(DC Jack - Plug)</sup> | 20 AWG      | 30,000hrs | Class II | 0°C ~ +45°C           |

#### **Remote Control Data**

| Туре | Frequency | Input Voltage | Battery | Control Distance | IP Rating | Operating Temperature |
|------|-----------|---------------|---------|------------------|-----------|-----------------------|
| RF   | 2.4GHz    | 3V DC         | CR2032  | Less than >5m    | IP20      | 0°C ~ +45°C           |

#### Dimensions