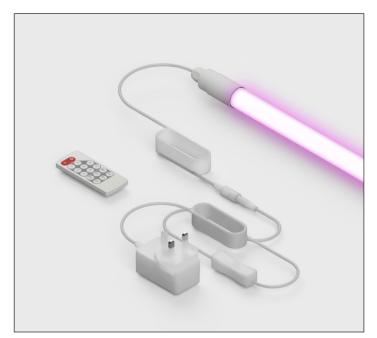

### DAZE Plug & Play LED Neon Tube Light - Single Colour - Pink - IP20 - 1.2m

#### **Remote Control Data**

| Туре | Frequency | Input Voltage | Battery | Control Distance | IP Rating | Operating Temperature |
|------|-----------|---------------|---------|------------------|-----------|-----------------------|
| RF   | 2.4GHz    | 3V DC         | CR2032  | Less than >5m    | IP20      | 0°C ~ +45°C           |