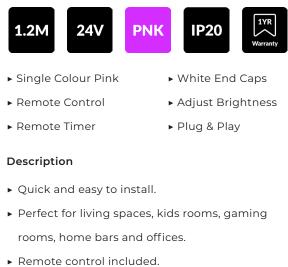

### DAZE Plug & Play LED Neon Tube Light - Single Colour - Pink - IP20 - 1.2m

#### Product Data

| Output Voltage | Wattage | Current | Plug Type   | Input Voltage | IP Rating | Dimmable |
|----------------|---------|---------|-------------|---------------|-----------|----------|
| 24V            | 15.0W   | 0.62A   | BS UK 3 Pin | 220-240V AC   | IP20      | Yes      |

| Cable Length                       | Cable Length                       | Cable Gauge | Life Time | Safety   | Operating Temperature |
|------------------------------------|------------------------------------|-------------|-----------|----------|-----------------------|
| 2000mm <sup>(Tube - DC Jack)</sup> | 1800mm <sup>(DC Jack - Plug)</sup> | 20 AWG      | 30,000hrs | Class II | 0°C ~ +45°C           |

#### **Remote Control Data**

| Туре | Frequency | Input Voltage | Battery | Control Distance | IP Rating | Operating Temperature |
|------|-----------|---------------|---------|------------------|-----------|-----------------------|
| RF   | 2.4GHz    | 3V DC         | CR2032  | Less than >5m    | IP20      | 0°C ~ +45°C           |