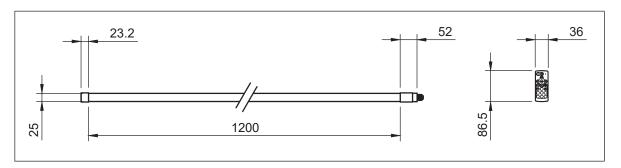

|----------|
| 24V            | 15.0W   | 0.62A   | BS UK 3 Pin | 220-240V AC   | IP20      | Yes      |

| Cable Length            | Cable Length            | Cable Gauge | Life Time | Safety   | Operating Temperature |
|-------------------------|-------------------------|-------------|-----------|----------|-----------------------|
| 2000mm (Tube - DC Jack) | 1800mm (DC Jack - Plug) | 20 AWG      | 30,000hrs | Class II | 0°C ~ +45°C           |

#### Remote Control Data

| Туре | Frequency | Input Voltage | Battery | Control Distance | IP Rating | Operating Temperature |
|------|-----------|---------------|---------|------------------|-----------|-----------------------|
| RF   | 2.4GHz    | 3V DC         | CR2032  | Less than >5m    | IP20      | 0°C ~ +45°C           |

## Dimensions