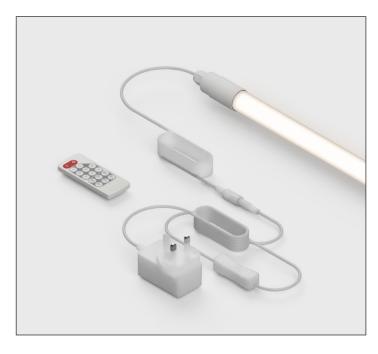

# DAZE Plug & Play LED Neon Tube Light

- Single Colour - 3000K - IP20 - 1.2m

## SKU: NTUBE/24VWHT/PP/WHT-1.2M

- ► Single Colour 3000K
- ► White End Caps
- ► Remote Control
- ► Adjust Brightness
- ▶ Remote Timer
- ▶ Plug & Play

### Description

- ▶ Quick and easy to install.
- Perfect for living spaces, kids rooms, gaming rooms, home bars and offices.
- ► Remote control included.
- ▶ Not recommended for commercial use.