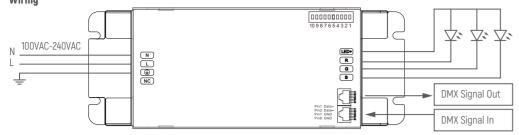

#### Wiring

- 1) Address setting interface
- 2) Driver output interface
- 3) Power input interface
- 4) DMX signal in interface
- 5) DMX signal out interface