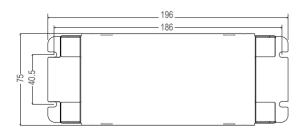

### **Technical Paramaters**

| Model          | EUD150W-24v             |                                                                               |
|----------------|-------------------------|-------------------------------------------------------------------------------|
| Input          | Efficiency              | 90%                                                                           |
|                | Voltage                 | 100VAC-240VAC                                                                 |
|                | Frequency Range(Hz)     | 50/60Hz                                                                       |
|                | Power Factor            | ≥0.9@115VAC,Full load                                                         |
| Output         | Current(mA)             | 3*2.08A                                                                       |
|                | Voltage (VDC)           | 24VDC                                                                         |
|                | Power(W)                | 150W                                                                          |
|                | Channel                 | 1                                                                             |
|                | Current Tolerance       | ±3%                                                                           |
|                | Standby Power           | <1W                                                                           |
| Function       | Dimming Mode            | DMX512 dimming                                                                |
| Protection     | Short circuit           | Close the output, restart to recover since fault condition is removed for 10s |
|                | Over Voltage            | Hiccup mode, recovers after fault condition is removed                        |
|                | Over Current            | Hiccup mode, recovers after fault condition is removed                        |
| Safety&<br>EMC | Surge                   | L-N:1KV                                                                       |
|                | Withstand Voltage       | I/P-O/P: 3000VAC/1min/5mA                                                     |
|                | Safety Standards        | EN61347, GB19510                                                              |
|                | EMC Eission             | EN50515, EN61000-3-2                                                          |
|                | EMC Immunity            | EN61000-4-2, 3, 4, 5, 6, 8, 11; EN61547                                       |
| Others         | Working Temp.           | -30°C~40°C                                                                    |
|                | Storage Temp., Humidity | -40°C~ 85°C, 20-90%RH                                                         |
|                | tc                      | 90°C                                                                          |
|                | Material                | Metal                                                                         |
|                | IP Rating               | IP20                                                                          |
|                | Lifetime                | Upto 50,000h@tc:80°C                                                          |
|                | Warranty Condition      | 5 years                                                                       |
|                | Switch Cycle            | >100,000 tims                                                                 |
|                | Weight                  | Net weight: 610g                                                              |
|                | Dimensions              | 196 x 75 x 40mm (L*W*H)                                                       |

# Dimension(mm)