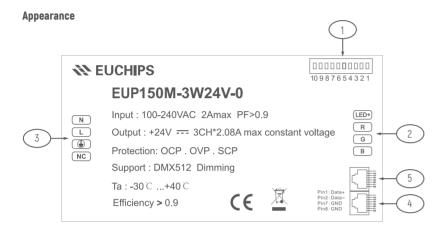

#### Wiring

- 1) Address setting interface
- 2) Driver output interface
- 3) Power input interface
- 4) DMX signal in interface
- 5) DMX signal out interface