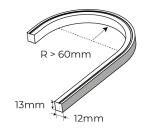

### **Neon Specifications**

| SKU Code        | NEONSIDE1312/10MKIT-VWW |
|-----------------|-------------------------|
| Voltage         | 24V                     |
| Watts p/M       | 10.6W p/M               |
| Colour          | Very Warm White         |
| Colour Temp     | 2700K                   |
| Lumens p/M      | 640LM                   |
| Min Bend Radius | 60mm                    |
| CRI             | 90                      |
| Dimensions      | 13mm x 12mm x 10000mm   |
| IP Rating       | IP67                    |
| IK Rating       | IK08                    |
| Cut Points      | Every 50mm              |
| Operating Temp  | -20°C to +45°C          |
| Lifespan        | Up to 36000 Hours       |
| Certification   | CE, RoHs, UL, Reach     |
| Guarantee       | 3 Years                 |

# **DESCRIPTION**

Introducing our IP67 Silicone Neon Flex, at only  $13 \times 12$ mm and featuring a 90 CRI spot free high lumen output, this revolutionary neon flex can be recessed or surface mounted making it a complete, highly versatile systematic installation solution.

Making use of a vertical bend and side light emittance it can be easily moulded and shaped to your requirements and is a more up to date modern solution to PVC neon.