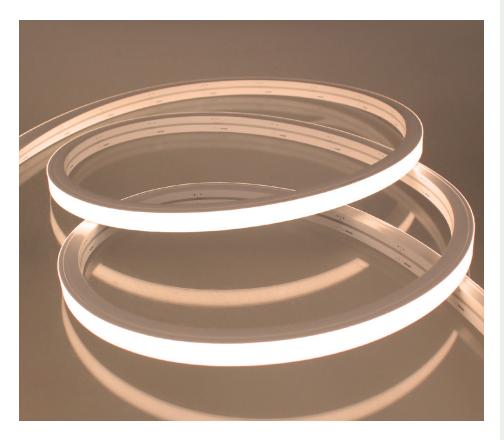

# **DESCRIPTION**

Introducing our IP67 Silicone Neon Flex, at only  $13 \times 12$ mm and featuring a 90 CRI spot free high lumen output, this revolutionary neon flex can be recessed or surface mounted making it a complete, highly versatile systematic installation solution.

Making use of a vertical bend and side light emittance it can be easily moulded and shaped to your requirements and is a more up to date modern solution to PVC neon.