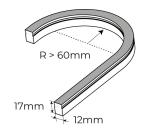

#### **Neon Specifications**

| SKU Code        | NEONTOP1217/10MKIT-CW |
|-----------------|-----------------------|
| Voltage         | 24V                   |
| Watts p/M       | 10.6W p/M             |
| Colour Temp     | Cool White 6000K      |
| Lumens p/M      | 460LM                 |
| Min Bend Radius | 60mm                  |
| CRI             | 90                    |
| Dimensions      | 12mm x 17mm x 10000mm |
| IP Rating       | IP67                  |
| IK Rating       | IK08                  |
| Cut Points      | Every 50mm            |
| Operating Temp  | -20°C to +45°C        |
| Lifespan        | Up to 36000 Hours     |
| Certification   | CE, RoHs, UL, Reach   |
| Guarantee       | 3 Years               |
|                 |                       |

# **DESCRIPTION**

Introducing our IP67 Silicone Neon Flex, at only  $12 \times 17$ mm and featuring a 90 CRI spot free high lumen output, this revolutionary neon flex can be recessed or surface mounted making it a complete, highly versatile systematic installation solution.

Making use of a horizontal bend and top light emittance it can be easily moulded and shaped to your requirements and is a more up to date modern solution to PVC neon.