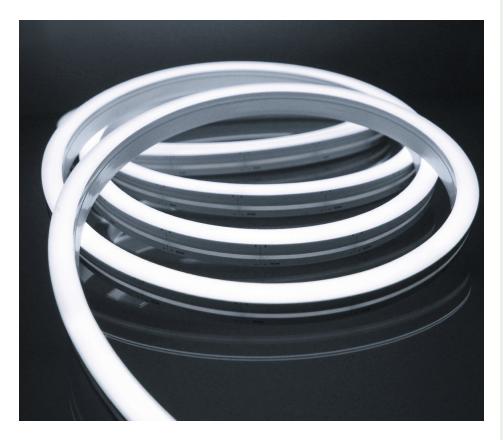

# MAXI TOP VIEW 12X17MM LED NEON FLEX, COOL WHITE 6000K, 24V, IP67 (10M KIT)

**I SKU: NEONTOP1217/10MKIT-CW** 

# **DESCRIPTION**

Introducing our IP67 Silicone Neon Flex, at only  $12 \times 17$ mm and featuring a 90 CRI spot free high lumen output, this revolutionary neon flex can be recessed or surface mounted making it a complete, highly versatile systematic installation solution.

Making use of a horizontal bend and top light emittance it can be easily moulded and shaped to your requirements and is a more up to date modern solution to PVC neon.