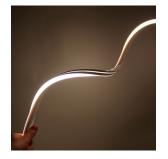

# **DESCRIPTION**

Introducing our IP67 Silicone Neon Flex, at only  $12 \times 17$ mm and featuring a 90 CRI spot free high lumen output, this revolutionary neon flex can be recessed or surface mounted making it a complete, highly versatile systematic installation solution.

Making use of a horizontal bend and top light emittance it can be easily moulded and shaped to your requirements and is a more up to date modern solution to PVC neon.