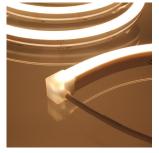

### **Neon Specifications**

| SKU Code        | NEONTOP1217/10MKIT-VWW |
|-----------------|------------------------|
| Voltage         | 24V                    |
| Watts p/M       | 10.6W p/M              |
| Colour Temp     | Very Warm White 2700K  |
| Lumens p/M      | 520LM                  |
| Min Bend Radius | 60mm                   |
| CRI             | 90                     |
| Dimensions      | 12mm x 17mm x 10000mm  |
| IP Rating       | IP67                   |
| IK Rating       | IK08                   |
| Cut Points      | Every 50mm             |
| Operating Temp  | -20°C to +45°C         |
| Lifespan        | Up to 36000 Hours      |
| Certification   | CE, RoHs, UL, Reach    |
| Guarantee       | 3 Years                |

# **DESCRIPTION**

Introducing our IP67 Silicone Neon Flex, at only  $12 \times 17$ mm and featuring a 90 CRI spot free high lumen output, this revolutionary neon flex can be recessed or surface mounted making it a complete, highly versatile systematic installation solution.