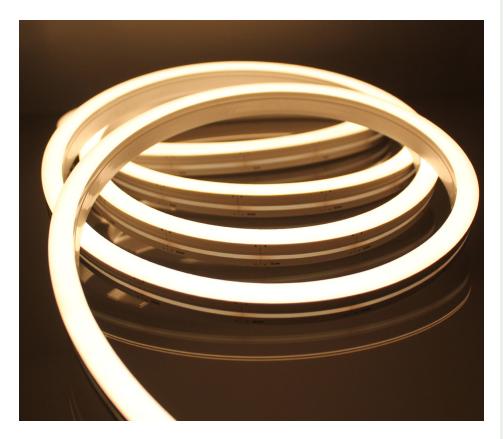

# **DESCRIPTION**

Introducing our IP67 Silicone Neon Flex, at only  $12 \times 17$ mm and featuring a 90 CRI spot free high lumen output, this revolutionary neon flex can be recessed or surface mounted making it a complete, highly versatile systematic installation solution.

Also featuring resistance to saline solutions, acid & alkali, corrosive gases, fire and UV, this Neon Flex is a perfect lighting solution for both heavy duty and display lighting requirements. These features make this Neon Flex suitable for installations on yatchs, super yatchs, facade lighting, indoor and outdoor projects.

Making use of a horizontal bend and top light emittance it can be easily moulded and shaped to your requirements and is a more up to date modern solution to PVC neon.