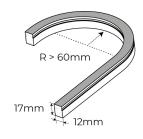

### **Neon Specifications**

| SKU Code        | NEONTOP1217/10MKIT-VWW |
|-----------------|------------------------|
| Voltage         | 24V                    |
| Watts p/M       | 10.6W p/M              |
| Colour Temp     | Very Warm White 2700K  |
| Lumens p/M      | 520LM                  |
| Min Bend Radius | 60mm                   |
| CRI             | 90                     |
| Dimensions      | 12mm x 17mm x 10000mm  |
| IP Rating       | IP67                   |
| IK Rating       | IK08                   |
| Cut Points      | Every 50mm             |
| Operating Temp  | -20°C to +45°C         |
| Lifespan        | Up to 36000 Hours      |
| Certification   | CE, RoHs, UL, Reach    |
| Guarantee       | 3 Years                |

# **DESCRIPTION**

Introducing our IP67 Silicone Neon Flex, at only  $12 \times 17$ mm and featuring a 90 CRI spot free high lumen output, this revolutionary neon flex can be recessed or surface mounted making it a complete, highly versatile systematic installation solution.

Making use of a horizontal bend and top light emittance it can be easily moulded and shaped to your requirements and is a more up to date modern solution to PVC neon.