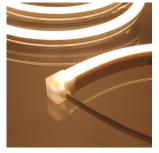

# MAXI TOP VIEW 12X17MM LED NEON FLEX, WARM WHITE 3000K, 24V, IP67 (10M KIT)

**I SKU: NEONTOP1217/10MKIT-WW** 

#### **Neon Specifications**

| SKU Code        | NEONTOP1217/10MKIT-WW |
|-----------------|-----------------------|
| Voltage         | 24V                   |
| Watts p/M       | 10.6W p/M             |
| Colour Temp     | Warm White 3000K      |
| Lumens p/M      | 520LM                 |
| Min Bend Radius | 60mm                  |
| CRI             | 90                    |
| Dimensions      | 12mm x 17mm x 10000mm |
| IP Rating       | IP67                  |
| IK Rating       | IK08                  |
| Cut Points      | Every 50mm            |
| Operating Temp  | -20°C to +45°C        |
| Lifespan        | Up to 36000 Hours     |
| Certification   | CE, RoHs, UL, Reach   |
| Guarantee       | 3 Years               |

## **DESCRIPTION**

Introducing our IP67 Silicone Neon Flex, at only  $12 \times 17$ mm and featuring a 90 CRI spot free high lumen output, this revolutionary neon flex can be recessed or surface mounted making it a complete, highly versatile systematic installation solution.