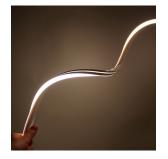

Making use of a horizontal bend and top light emittance it can be easily moulded and shaped to your requirements and is a more up to date modern solution to PVC neon.

#### **GALLERY**