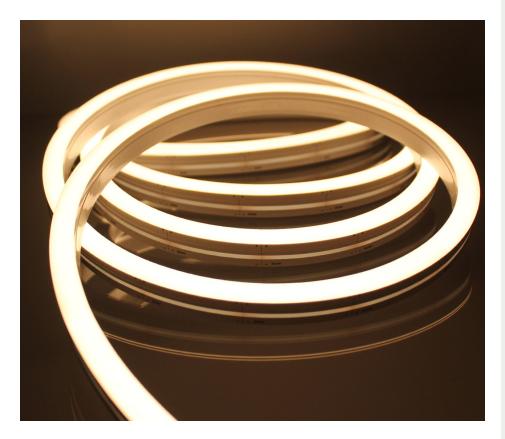

## **DESCRIPTION**

Introducing our IP67 Silicone Neon Flex, at only  $12 \times 17$ mm and featuring a 90 CRI spot free high lumen output, this revolutionary neon flex can be recessed or surface mounted making it a complete, highly versatile systematic installation solution.

Also featuring resistance to saline solutions, acid & alkali, corrosive gases, fire and UV, this Neon Flex is a perfect lighting solution for both heavy duty and display lighting requirements. These features make this Neon Flex suitable for installations on yatchs, super yatchs, facade lighting, indoor and outdoor projects.

Making use of a horizontal bend and top light emittance it can be easily moulded and shaped to your requirements and is a more up to date modern solution to PVC neon.