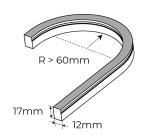

#### **Neon Specifications**

| SKU Code        | NEONTOP1217/10MKIT-WW |
|-----------------|-----------------------|
| Voltage         | 24V                   |
| Watts p/M       | 10.6W p/M             |
| Colour Temp     | Warm White 3000K      |
| Lumens p/M      | 520LM                 |
| Min Bend Radius | 60mm                  |
| CRI             | 90                    |
| Dimensions      | 12mm x 17mm x 10000mm |
| IP Rating       | IP67                  |
| IK Rating       | IK08                  |
| Cut Points      | Every 50mm            |
| Operating Temp  | -20°C to +45°C        |
| Lifespan        | Up to 36000 Hours     |
| Certification   | CE, RoHs, UL, Reach   |
| Guarantee       | 3 Years               |

## **DESCRIPTION**

Introducing our IP67 Silicone Neon Flex, at only  $12 \times 17$ mm and featuring a 90 CRI spot free high lumen output, this revolutionary neon flex can be recessed or surface mounted making it a complete, highly versatile systematic installation solution.