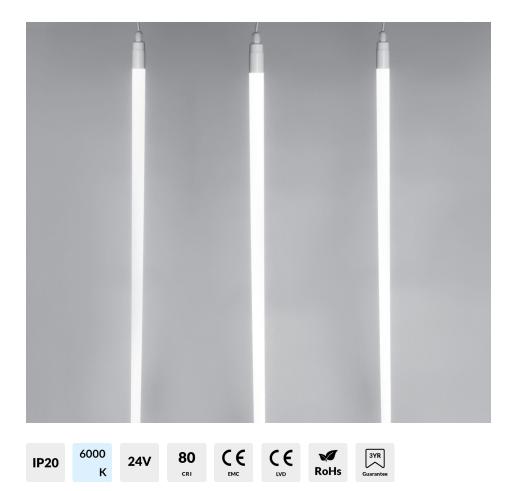

#### **Neon Specifications**

| SKU Code       | NTUBE/CW15           |
|----------------|----------------------|
| Voltage        | 24V                  |
| Watts          | 15W                  |
| Colour         | Cool White           |
| Colour Temp    | 6000K                |
| IP Rating      | IP20                 |
| Lumens         | 1950LM               |
| Lumens p/W     | 95LM                 |
| LED Chip Type  | 2835                 |
| Beam Angle     | 360°                 |
| CRI            | 80                   |
| Cable Length   | 1000mm               |
| Diameter       | 25mm                 |
| Tube Length    | 1500mm               |
| Operating Temp | -40°C to +40°C       |
| Lifespan       | Up to 25000 Hours    |
| Certification  | CE-EMC, CE-LVD, RoHs |
| Guarantee      | 3 Years              |

### **FEATURES & BENEFITS**

- Introducing our 1.5 Metre long White Neon Tube. Perfect for creating a stunning ambient light display with a controllable full colour spectrum and 350° illumination
- High quality, high brightness
- Suitable for wall mounting with brackets or suspending from ceiling
- Controllable when paired with a single colour dimmer
- Stunning 360° light displays
  using 180 LED strip
- Lightweight design

### DESCRIPTION

Introducing our 1.5 Metre long Cool White 6000K Neon Tube. Perfect for creating a stunning ambient light display with 350° Illumination and dimmable capabilities

When purchased along with a plug and play driver, all you have to do is connect and plug into a wall socket making these tubes incredibly easy to install