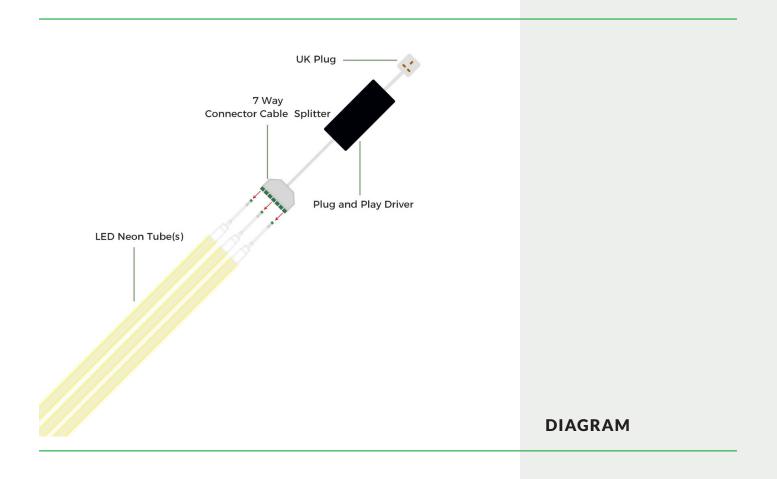

### DESCRIPTION

Introducing our 1.5 Metre long Cool White 6000K Neon Tube. Perfect for creating a stunning ambient light display with 350° Illumination and dimmable capabilities

When purchased along with a plug and play driver, all you have to do is connect and plug into a wall socket making these tubes incredibly easy to install

Being only 25mm in diameter and lightweight, these tubes are designed to either be suspended from the ceiling by their 1 metre pre attached cable or wall mounted with the use of mounting brackets, listed above.