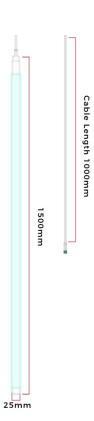

#### **Neon Specifications**

| SKU Code       | NTUBE/CW15           |
|----------------|----------------------|
| Voltage        | 24V                  |
| Watts          | 15W                  |
| Colour         | Cool White           |
| Colour Temp    | 6000K                |
| IP Rating      | IP20                 |
| Lumens         | 1950LM               |
| Lumens p/W     | 95LM                 |
| LED Chip Type  | 2835                 |
| Beam Angle     | 360°                 |
| CRI            | 80                   |
| Cable Length   | 1000mm               |
| Diameter       | 25mm                 |
| Tube Length    | 1500mm               |
| Operating Temp | -40°C to +40°C       |
| Lifespan       | Up to 25000 Hours    |
| Certification  | CE-EMC, CE-LVD, RoHs |
| Guarantee      | 3 Years              |

Being only 25mm in diameter and lightweight, these tubes are designed to either be suspended from the ceiling by their 1 metre pre attached cable or wall mounted with the use of mounting brackets, listed above.