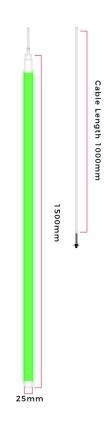

#### **Neon Specifications**

| SKU Code       | NTUBE/RGB15          |
|----------------|----------------------|
| Voltage        | 24V                  |
| Watts          | 31.5W                |
| Lumens         | Red: 180LM           |
|                | Green: 315LM         |
|                | Blue: 90LM           |
| Lumens p/W     | 35LM                 |
| LED Chip Type  | SMD 5050             |
| Beam Angle     | 360°                 |
| Diameter       | 25mm                 |
| Tube Length    | 1500mm               |
| CRI            | 80                   |
| IP Rating      | IP20                 |
| Cable Length   | 1000mm               |
| Operating Temp | -40°C to +40°C       |
| Lifespan       | Up to 25000 Hours    |
| Certification  | CE-EMC, CE-LVD, RoHs |
| Guarantee      | 3 Years              |