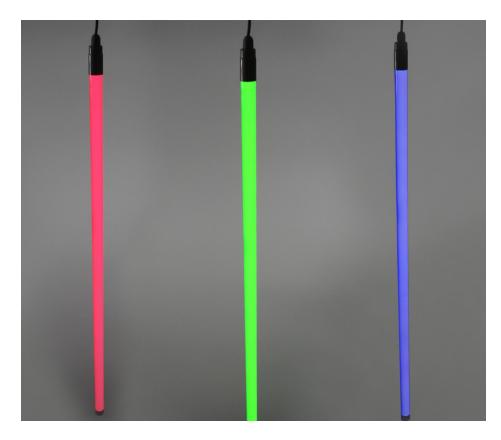

# LED NEON TUBE LIGHT, RGB, 24V, IP20, **SUSPENDABLE (1.5M LENGTH)**

**| SKU: NTUBE/RGB15** 

### **FEATURES & BENEFITS**

- Introducing our 1.5 Metre long RGB Neon Tube. Perfect for creating a stunning ambient light display with a controllable full colour spectrum and 350° illumination
- High quality, high brightness
- Suitable for wall mounting with brackets or suspending from ceiling
- Controllable when paired with RGB controller
- Stunning 360° light displays using 180 LED strip
- Lightweight design

#### **DESCRIPTION**

Introducing our 1.5 Metre long RGB Neon Tube. Perfect for creating a stunning ambient light display with a controllable full colour spectrum and 350° illumination. these tubes are controllable when used with an RGB controller, which helps to create a full colour spectrum. They are also DMX controllable, click here to view our DMX Controller range.

These tubes are designed to either be suspended from the ceiling by their 1 metre pre attached cable or wall mounted with the use of mounting brackets.

Neon flex can be used in some instances to replicate traditional neon where fragile glass isn't suitable. Neon Flex looks better than glass neon - and it opens all the environments where fragile Glass Neon cannot be used.

**Please note:** A narrow dark spine will be visible along the back of these light tubes when illuminated, this is detailed in the imagery. This RGB Neon Tube will require a controller in order to allow full colour functionality. Browse our range of RGB LED controllers here.