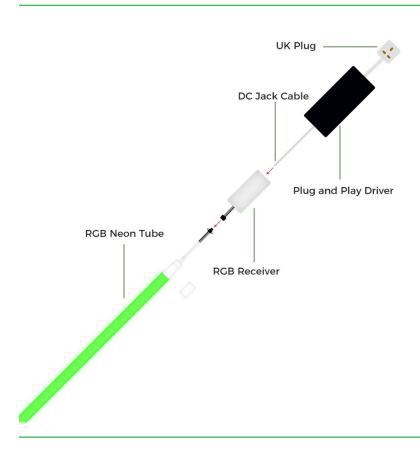

These tubes are designed to either be suspended from the ceiling by their 1 metre pre attached cable or wall mounted with the use of mounting brackets.

Neon flex can be used in some instances to replicate traditional neon where fragile glass isn't suitable. Neon Flex looks better than glass neon - and it opens all the environments where fragile Glass Neon cannot be used.

# **DIAGRAM**