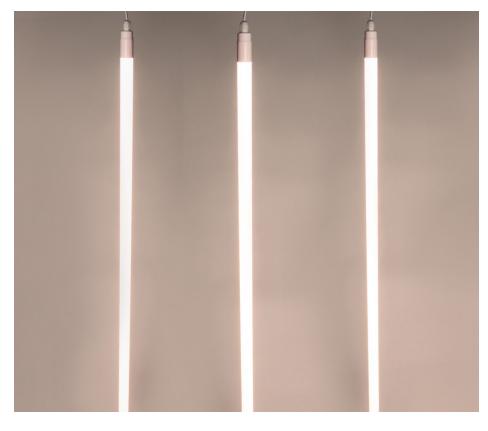

# LED NEON TUBE LIGHT, WARM WHITE 3000K, 24V, IP20, SUSPENDABLE (1.5M LENGTH)

**ISKU: NTUBE/WW15** 

### **DESCRIPTION**

Introducing our 1.5 Metre long Warm White 3000K Neon Tube. Perfect for creating a stunning ambient light display with 350° Illumination and dimmable capabilities

When purchased along with a plug and play driver, all you have to do is connect and plug into a wall socket making these tubes incredibly easy to install

Being only 25mm in diameter and lightweight, these tubes are designed to either be suspended from the ceiling by their 1 metre pre attached cable or wall mounted with the use of mounting brackets, listed above.

**Please note:** A narrow dark spine will be visible along the back of these light tubes when illuminated, this is detailed in the imagery. This Warm White Neon Tube will require a controller in order to dim correctly. Browse our range of Single colour dimmers here.