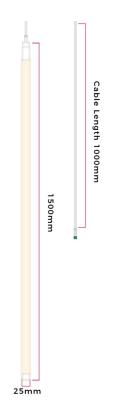

#### **Neon Specifications**

| SKU Code       | NTUBE/WW15           |
|----------------|----------------------|
| Voltage        | 24V                  |
| Watts          | 15W                  |
| Colour         | Warm White           |
| Colour Temp    | 3000K                |
| IP Rating      | IP20                 |
| Lumens         | 1250LM               |
| Lumens p/W     | 90LM                 |
| LED Chip Type  | 2835                 |
| Beam Angle     | 360°                 |
| CRI            | 80                   |
| Cable Length   | 1000mm               |
| Diameter       | 25mm                 |
| Tube Length    | 1500mm               |
| Operating Temp | -40°C to +40°C       |
| Lifespan       | Up to 25000 Hours    |
| Certification  | CE-EMC, CE-LVD, RoHs |
| Guarantee      | 3 Years              |

Being only 25mm in diameter and lightweight, these tubes are designed to either be suspended from the ceiling by their 1 metre pre attached cable or wall mounted with the use of mounting brackets, listed above.