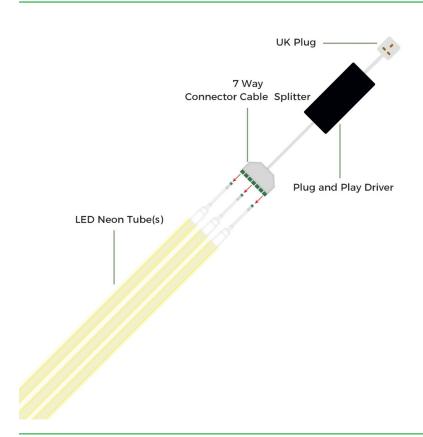

### **DESCRIPTION**

Introducing our 1.5 Metre long Warm White 3000K Neon Tube. Perfect for creating a stunning ambient light display with 350° Illumination and dimmable capabilities

When purchased along with a plug and play driver, all you have to do is connect and plug into a wall socket making these tubes incredibly easy to install

Being only 25mm in diameter and lightweight, these tubes are designed to either be suspended from the ceiling by their 1 metre pre attached cable or wall mounted with the use of mounting brackets, listed above.