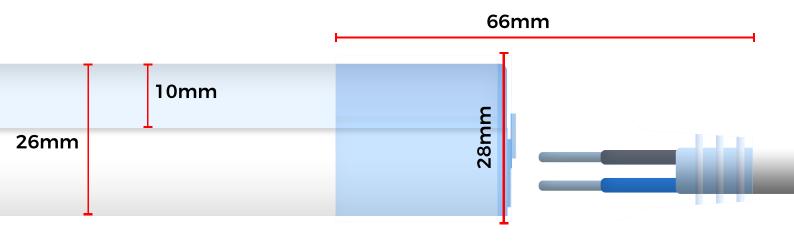

Neon flex can be run in up to 11M using a 24v LED driver. The neon flex is supplied in a 50m drum. We can cut and supply per meter in customised lengths.

Neon can be dimmed using low voltage mains dimming, Dali dimming, DMX dimming and also with an RF controller.