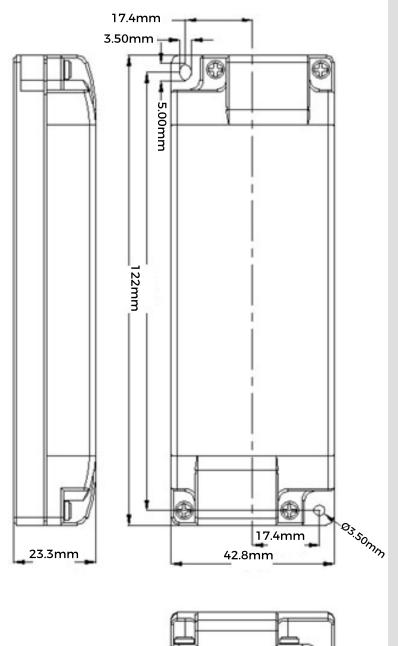

## **ORION 25 24V**

The newly redeveloped orion series of drivers feature higher performance components which are built to last, ideal for retail and commercial environments.

Accompanied with a 5 year warranty with full certification and test reports available.

|  | SKU code                    | ORION-25/24         |
|--|-----------------------------|---------------------|
|  | Output Voltage              | 24V                 |
|  | Input Voltage               | AC220-240v 50/60hz  |
|  | Driver Mode                 | Constant Voltage    |
|  | Wattage                     | 25w                 |
|  | Amp                         | 1.05A               |
|  | Power Factor                | ≥0.9                |
|  | Power Consumption (no load) | ≤0.5W               |
|  | Short Circuit P