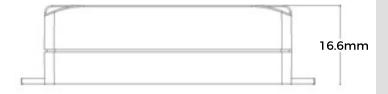

## **ORION 3.5/24V**

The newly redeveloped orion series of drivers feature higher performance components which are built to last, ideal for retail and commercial environments.

Accompanied with a 5 year warranty with full certification and test reports available.

## **ORION 3.5W 24V**

3.5W | 24V | 0.175AMP