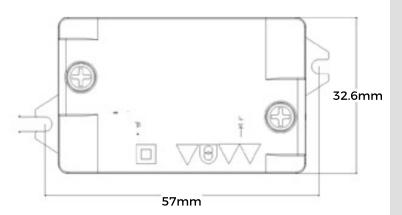

## **ORION 3.5/24V**

The newly redeveloped orion series of drivers feature higher performance components which are built to last, ideal for retail and commercial environments.

Accompanied with a 5 year warranty with full certification and test reports available.

## **ORION 3.5W 24V**

3.5W | 24V | 0.175AMP