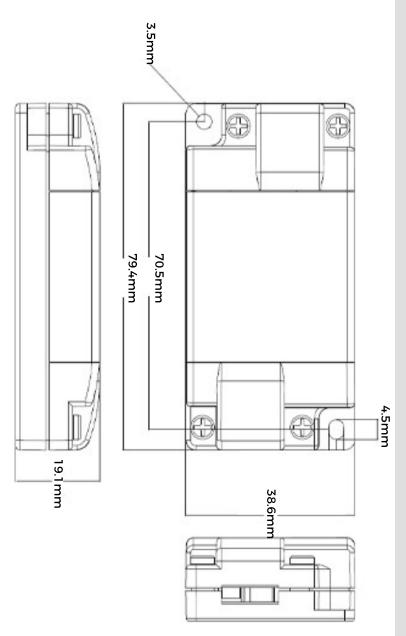

## **ORION 7.5**

The newly redeveloped orion series of drivers feature higher performance components which are built to last, ideal for retail and commercial environments.

Accompanied with a 5 year warranty with full certification and test reports available.

| SKU code                    | ORION-7.5           |
|-----------------------------|---------------------|
| Output Voltage              | 12V (Max 17V)       |
| Input Voltage               | AC100-240v 50/60hz  |
| Driver Mode                 | Constant Voltage    |
| Wattage                     | 7.5w                |
| Amp                         | 0.7A                |
| Power Factor                | ≥0.5                |
| Power Consumption (no load) | ≤0.5W               |
| Short Circuit Protection    | Yes