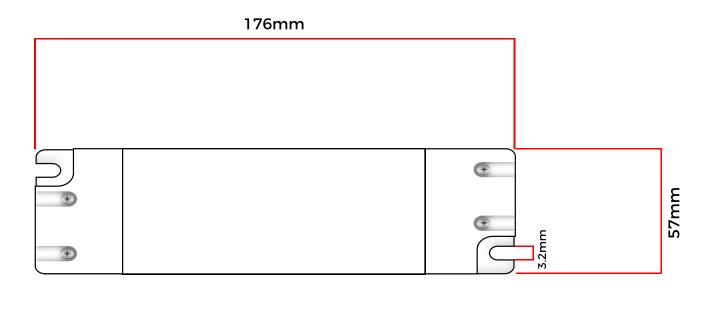

Our dimmable drivers are compatible with many dimmers including: Lutron, Rako & MODE dimmers (preferably trailling edge)

| Input Voltage       | 220-240v                        |
|---------------------|---------------------------------|
| Power Factor        | PF >0.9                         |
| Output Current      | 2.08mA                          |
| Inrush Current      | <75A                            |
| Wattage             | 50w                             |
| Voltage             | 24V                             |
| Dimming Range       | 10-100%                         |
| Dimming Mode        | ELV (Trailing Edge) & TRIAC     |
| Working Temperature | -20° ~ +45°                     |
| Lifespan            | 30000 hours                     |
| Efficiency          | >85%                            |
| IP Rating           | IP20                            |
| Dimensions          | 176+mm×57mm×22mm(L×W×H)         |
| Weight              | 231g                            |
| Warranty            | 3 years                         |
| Safety              | IEC61347-1, IEC61347-2-13       |
| Compliance          | EN55015, EN61000-4-2/6, EN61547 |