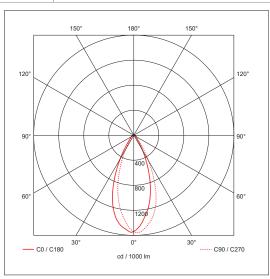

## **Luminaire Output**

| Lummane Output        |              |
|-----------------------|--------------|
| Colour Temperature    | 4000K        |
| CRI                   | >80          |
| Typical Luminous Flux | 450lm        |
| Efficacy              | 81lm/W       |
| Beam Angle            | 40°          |
| LED Lifetime (L70)    | 25,000 Hours |
| Adjustable Angle      | 20°          |