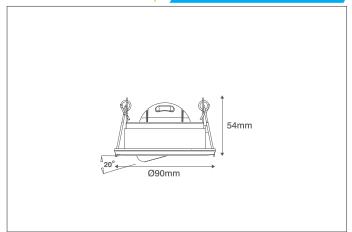

### **General Information**

| GOTTOT GET THE CONTROL OF THE CONTRO |                                              |
|--------------------------------------------------------------------------------------------------------------------------------------------------------------------------------------------------------------------------------------------------------------------------------------------------------------------------------------------------------------------------------------------------------------------------------------------------------------------------------------------------------------------------------------------------------------------------------------------------------------------------------------------------------------------------------------------------------------------------------------------------------------------------------------------------------------------------------------------------------------------------------------------------------------------------------------------------------------------------------------------------------------------------------------------------------------------------------------------------------------------------------------------------------------------------------------------------------------------------------------------------------------------------------------------------------------------------------------------------------------------------------------------------------------------------------------------------------------------------------------------------------------------------------------------------------------------------------------------------------------------------------------------------------------------------------------------------------------------------------------------------------------------------------------------------------------------------------------------------------------------------------------------------------------------------------------------------------------------------------------------------------------------------------------------------------------------------------------------------------------------------------|----------------------------------------------|
| Dimensions                                                                                                                                                                                                                                                                                                                                                                                                                                                                                                                                                                                                                                                                                                                                                                                                                                                                                                                                                                                                                                                                                                                                                                                                                                                                                                                                                                                                                                                                                                                                                                                                                                                                                                                                                                                                                                                                                                                                                                                                                                                                                                                     | 90mm Diameter x 54mm (D)                     |
| Materials                                                                                                                                                                                                                                                                                                                                                                                                                                                                                                                                                                                                                                                                                                                                                                                                                                                                                                                                                                                                                                                                                                                                                                                                                                                                                                                                                                                                                                                                                                                                                                                                                                                                                                                                                                                                                                                                                                                                                                                                                                                                                                                      | Bezel: Aluminium (Plated or Powdercoated)    |
|                                                                                                                                                                                                                                                                                                                                                                                                                                                                                                                                                                                                                                                                                                                                                                                                                                                                                                                                                                                                                                                                                                                                                                                                                                                                                                                                                                                                                                                                                                                                                                                                                                                                                                                                                                                                                                                                                                                                                                                                                                                                                                                                | Rear Frame: Steel                            |
|                                                                                                                                                                                                                                                                                                                                                                                                                                                                                                                                                                                                                                                                                                                                                                                                                                                                                                                                                                                                                                                                                                                                                                                                                                                                                                                                                                                                                                                                                                                                                                                                                                                                                                                                                                                                                                                                                                                                                                                                                                                                                                                                | Rear Housing: ABS                            |
|                                                                                                                                                                                                                                                                                                                                                                                                                                                                                                                                                                                                                                                                                                                                                                                                                                                                                                                                                                                                                                                                                                                                                                                                                                                                                                                                                                                                                                                                                                                                                                                                                                                                                                                                                                                                                                                                                                                                                                                                                                                                                                                                | Lens: Polycarbonate                          |
| Finish                                                                                                                                                                                                                                                                                                                                                                                                                                                                                                                                                                                                                                                                                                                                                                                                                                                                                                                                                                                                                                                                                                                                                                                                                                                                                                                                                                                                                                                                                                                                                                                                                                                                                                                                                                                                                                                                                                                                                                                                                                                                                                                         | White                                        |
| Product Weight                                                                                                                                                                                                                                                                                                                                                                                                                                                                                                                                                                                                                                                                                                                                                                                                                                                                                                                                                                                                                                                                                                                                                                                                                                                                                                                                                                                                                                                                                                                                                                                                                                                                                                                                                                                                                                                                                                                                                                                                                                                                                                                 | 0.34Kg                                       |
| Cutout                                                                                                                                                                                                                                                                                                                                                                                                                                                                                                                                                                                                                                                                                                                                                                                                                                                                                                                                                                                                                                                                                                                                                                                                                                                                                                                                                                                                                                                                                                                                                                                                                                                                                                                                                                                                                                                                                                                                                                                                                                                                                                                         | 75mm Diameter                                |
| Dimmable                                                                                                                                                                                                                                                                                                                                                                                                                                                                                                                                                                                                                                                                                                                                                                                                                                                                                                                                                                                                                                                                                                                                                                                                                                                                                                                                                                                                                                                                                                                                                                                                                                                                                                                                                                                                                                                                                                                                                                                                                                                                                                                       | Yes                                          |
| Ingress Protection                                                                                                                                                                                                                                                                                                                                                                                                                                                                                                                                                                                                                                                                                                                                                                                                                                                                                                                                                                                                                                                                                                                                                                                                                                                                                                                                                                                                                                                                                                                                                                                                                                                                                                                                                                                                                                                                                                                                                                                                                                                                                                             | IP54                                         |
| Airflow (BS 5250)                                                                                                                                                                                                                                                                                                                                                                                                                                                                                                                                                                                                                                                                                                                                                                                                                                                                                                                                                                                                                                                                                                                                                                                                                                                                                                                                                                                                                                                                                                                                                                                                                                                                                                                                                                                                                                                                                                                                                                                                                                                                                                              | 0.06m3/h m² at a pressure difference of 2 Pa |
| Ceiling Thickness                                                                                                                                                                                                                                                                                                                                                                                                                                                                                                                                                                                                                                                                                                                                                                                                                                                                                                                                                                                                                                                                                                                                                                                                                                                                                                                                                                                                                                                                                                                                                                                                                                                                                                                                                                                                                                                                                                                                                                                                                                                                                                              | 40mm Max.                                    |
| Warranty                                                                                                                                                                                                                                                                                                                                                                                                                                                                                                                                                                                                                                                                                                                                                                                                                                                                                                                                                                                                                                                                                                                                                                                                                                                                                                                                                                                                                                                                                                                                                                                                                                                                                                                                                                                                                                                                                                                                                                                                                                                                                                                       | 3 Years                                      |
|                                                                                                                                                                                                                                                                                                                                                                                                                                                                                                                                                                                                                                                                                                                                                                                                                                                                                                                                                                                                                                                                                                                                                                                                                                                                                                                                                                                                                                                                                                                                                                                                                                                                                                                                                                                                                                                                                                                                                                                                                                                                                                                                |                                              |