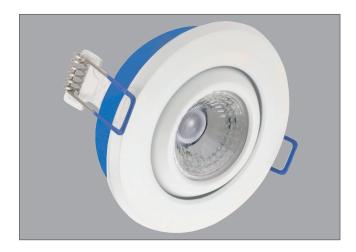

# **Technical Specification**

Product Code: OV5405WH5CD

Description: 4.8W LED Adjustable Dimmable Downlight - IP54 - 4000K - White