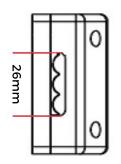

## **ORION 80**

The newly redeveloped orion series of drivers feature higher performance components which are built to last, ideal for retail and commercial environments.

Accompanied with a 5 year warranty with full certification and test reports available.





| SKU code                    | ORION-80/24V     |
|-----------------------------|------------------|
| Output Voltage              | 24V              |
| Input Voltage               | 100-240v 50/60hz |
| Max Input                   | ≤96.5W           |
| Wattage                     | 80w              |
| Amp                         | 3.3A             |
| Power Factor                | ≥0.9             |
| Power Consumption (no load) | ≤0.5W            |
| Short Circuit Protection    | Yes              |
| Over Voltage Protecti