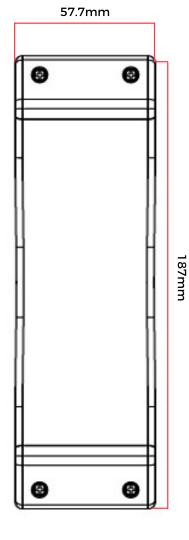

## **ORION 80**

The newly redeveloped orion series of drivers feature higher performance components which are built to last, ideal for retail and commercial environments.

Accompanied with a 5 year warranty with full certification and test reports available.





| SKU code                    | ORION-80/24V     |
|-----------------------------|------------------|
| Output Voltage              | 24V              |
| Input Voltage               | 100-240v 50/60hz |
| Max Input                   | ≤96.5W           |
| Wattage                     | 80w              |
| Amp                         | 3.3A             |
| Power Factor                | ≥0.9             |
| Power Consumption (no load) | ≤0.5W            |
| Short Circuit Protection    | Yes              |
| Over Voltage Protection     | Yes              |
| Working Temperature         | 0°C ~ 40°C       |
| Storage Temperature         | -20°C ~ 85°C     |
| Certification               | EMC, LVD, ROHS   |
| Warranty                    | 5 Years          |
|                             |