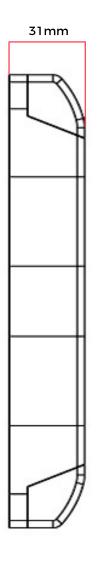

## **ORION 80**

The newly redeveloped orion series of drivers feature higher performance components which are built to last, ideal for retail and commercial environments.

Accompanied with a 5 year warranty with full certification and test reports available.





| SKU code                    | ORION-80/24V     |
|-----------------------------|------------------|
| Output Voltage              | 24V              |
| Input Voltage               | 100-240v 50/60hz |
| Max Input                   | ≤96.5W           |
| Wattage                     | 80w              |
| Amp                         | 3.3A             |
| Power Factor                | ≥0.9             |
| Power Consumption (no load) | ≤0.5W            |
| Short Circuit Protection    | Yes              |
| Over Voltage Protection     | Yes              |
| Working Temperature         | 0°C ~ 40°C       |
| Storage Temperature         | -20°C ~ 85°C     |
| Certification               | EMC, LVD, ROHS   |
| Warranty                    | 5 Years          |
|                             |