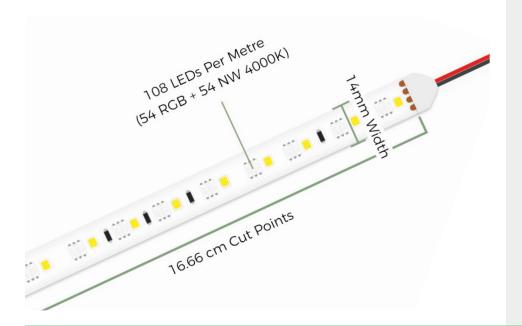

## **Tape Specifications**

| SKU Code          | PS108ULRGBWIP6748V         |
|-------------------|----------------------------|
| Voltage           | 48V                        |
| Watts p/M         | 15W p/M                    |
| Rated Current     | 0.28A p/M                  |
| No. of LEDs p/M   | 108 (54 RGB + 54 NW 4000K) |
| Colour            | RGB + NW 4000K             |
| IP Rating         | IP67                       |
| Lumens p/M        | Red 64LM                   |
|                   | Green 175LM                |
|                   | Blue 32LM                  |
|                   | White 4000K 240LM          |
| Beam Angle        | 118°                       |
| PCB Width         | 14mm                       |
| PCB Thickness     | 4.8mm                      |
| Cut Points        | Every 166.66mm             |
| Heat Sink         | FPCB 4OZ                   |
| Min Bend Diameter | Ø60mm                      |
| Dimmable          | Yes                        |
| Operating Temp    | -25°C to +40°C             |
| Average Lifespan  | Upto 36000 Hours           |
| Certification     | CE, UL, RoHS, ISO 9001     |
| Guarantee         | 5 Years                    |

For this tape range you will require a driver which is above the below figures.

10 metres - More than 150w 20 metres - More than 300w 30 metres - More than 450w 40 metres - More than 600w

**TAPE DIAGRAM**