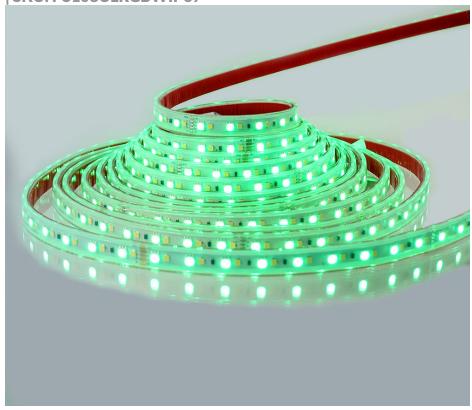

# PRO SERIES ULTRA LONG RGBW LED TAPE 48V RGB+NW 4000K 108 LEDS, 15W P/M, IP67, (40M REEL)

SKU: PS108ULRGBWIP67

### **DESCRIPTION**

Our new Long Run colour changing RGB+NW 4000K LED tape provides a maximum linear run of upto 40 Metres without any voltage drop or dimness when powered from a single driver at one end, making this tape an efficient, professional and cost effective choice for you next lighting project.

Our new professional standard in IP67 Long Run RGBW Colour Changing LED tape is designed for installation into wider LED channels with an internal width of 14mm or more.

Perfect for creating eyecatching colour changing long run lighting displays both indoors and outdoors due to it's IP67 ingress rating.

Low brightness, perfect for display lighting and capable of a maximum continuous run of upto 40 metres. Complete with a 3m self adhesive backing

We also offer bespoke cut to lengths services, please get in touch for more details.