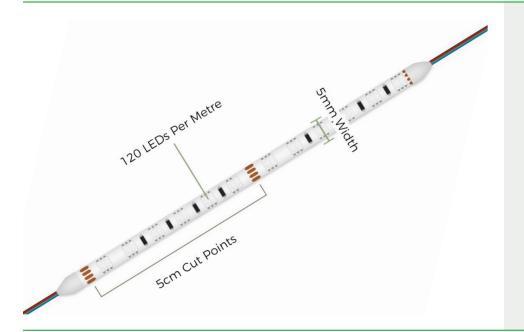

### **TAPE DIAGRAM**

#### **Tape Specifications**

| SKU Code          | PS38RGB1205               |  |  |
|-------------------|---------------------------|--|--|
| Voltage           | 24V                       |  |  |
| Watts p/M         | 9W p/M                    |  |  |
| No. of LEDs p/M   | 120 LEDs                  |  |  |
| Colour            | RGB                       |  |  |
| IP Rating         | IP20                      |  |  |
| Lumens p/M        | Red 48LM                  |  |  |
|                   | Green 212LM               |  |  |
|                   | Blue 44LM                 |  |  |
|                   | White (All Colours) 293LM |  |  |
| Beam Angle        | 134°                      |  |  |
| PCB Width         | 5mm                       |  |  |
| PCB Thickness     | 2.1mm                     |  |  |
| Cut Points        | Every 8.33mm              |  |  |
| Heat Sink         | FPCB 2OZ                  |  |  |
| Min Bend Diameter | Ø60mm                     |  |  |
| Dimmable          | Yes                       |  |  |
| Operating Temp    | -25°C to +40°C            |  |  |
| Average Lifespan  | Upto 25000 Hours          |  |  |
| Certification     | CE, UL, RoHS, ISO 9001    |  |  |
| Guarantee         | 3 Years                   |  |  |
|                   |                           |  |  |