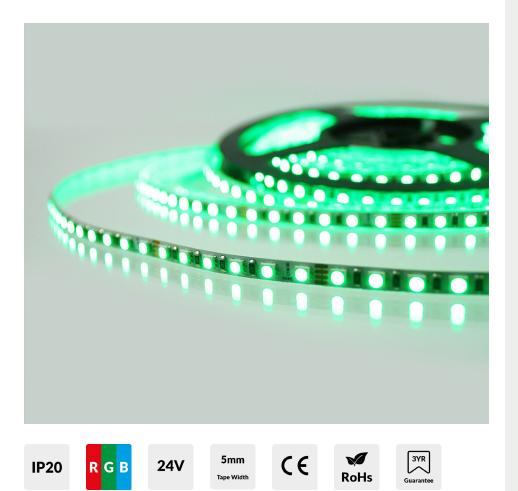

# PRO SERIES RGB ULTRA SLIMLINE HIGH DENSITY 24V, 5MM TAPE, 120 LEDS P/M, 9W P/M (5M REEL)

| SKU: PS38RGB1205

## DESCRIPTION

Ultra slimline and designed for installation into slim channels with an internal width of 5mm or more. Perfect for creating eyecatching, intricate colour changing

lighting displays with high density LED chip spacing, hosting 120 LEDs per Metre. Compatible with standard and professional RGB LED controllers as well as being DMX Controllable. Complete with a 3m self adhesive backing