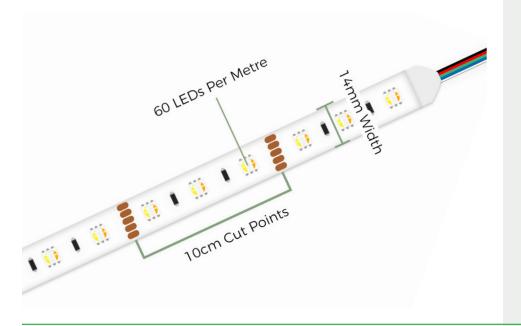

### **TAPE DIAGRAM**

#### **Tape Specifications**

| SKU Code          | PS60RGBWW-IP65           |
|-------------------|--------------------------|
| Voltage           | 24V                      |
| Watts p/M         | 19.2W p/M                |
| Rated Current     | 0.7A p/M                 |
| No. of LEDs p/M   | 60 p/M                   |
| Colour            | RGB + WW 3000K           |
| IP Rating         | IP65                     |
| Lumens p/M        | Red 87LM                 |
|                   | Green 207LM              |
|                   | Blue 67LM                |
|                   | White 3000K 344LM        |
|                   | RGBW (All Colours) 703LM |
| Beam Angle        | 125°                     |
| PCB Width         | 14mm                     |
| PCB Thickness     | 2.1mm                    |
| Cut Points        | Every 100mm              |
| Heat Sink         | FPCB 2OZ                 |
| Min Bend Diameter | Ø60mm                    |
| Dimmable          | Yes                      |
| Operating Temp    | -25°C to +40°C           |
| Average Lifespan  | Upto 25000 Hours         |
| Certification     | CE, UL, RoHS, ISO 9001   |
| Guarantee         | 5 Years                  |
|                   |                          |