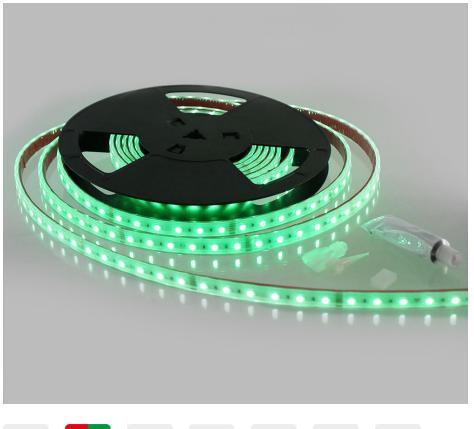

# PRO SERIES RGB COLOUR CHANGING LED TAPE, RGB+WW 24V 60LED 19.2W P/M (5M REEL), IP65

| SKU: PS60RGBWW-IP65

IP65

B W

CE

## DESCRIPTION

Perfect for display lighting and designed for installation into wider channels with an internal width of 12mm or more.

Ideal for creating eyecatching, professional standard colour changing lighting displays. Compatible with standard and professional RGBW LED controllers as well as being DMX Controllable. Capable of a maximum continuous run of upto 5 metres at 24 volts based on a 10% voltage drop after 5 metres. Complete with a 3m self adhesive backing