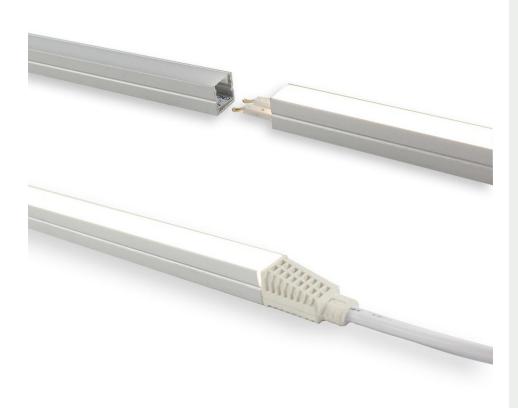

## **DESCRIPTION**

Easy to install and featuring the low-energy benefits of LED technology, our linkable light bar range allows you to achieve custom lengths of linear lighting. Simply connect multiple bars together using the push connector available at checkout and mount to the desired surface using the included mounting brackets. Compatible with our Syndeo plug and play furniture lighting system, this high quality light bar can be powered using our Syndeo 24W driver for easy installation – simply plug in and go. A high brightness, high quality light output makes this slimline light bar perfect for under cabinet lighting in your kitchen.

Available in either warm white or neutral white and in 300mm, 400mm and 600mm interconnectable lengths. The Maximum interconnectable length when installed using recommended 24W driver is 2000mm.

**LIGHT BAR DIAGRAM**