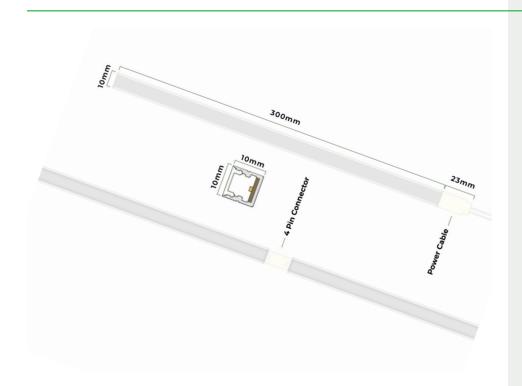

Available in either warm white or neutral white and in 300mm, 400mm and 600mm interconnectable lengths. The Maximum interconnectable length when installed using recommended 24W driver is 2000mm.

**LIGHT BAR DIAGRAM**