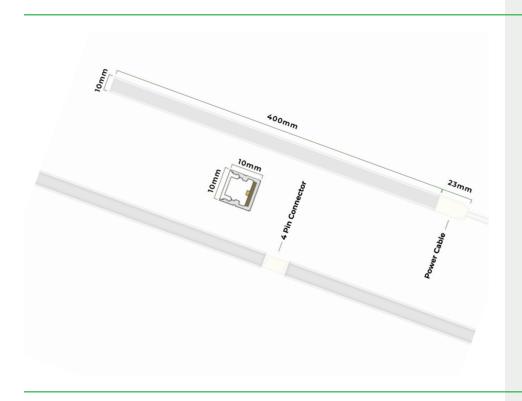

### LIGHT BAR DIAGRAM

Available in either warm white or neutral white and in 300mm, 400mm and 600mm interconnectable lengths. The Maximum interconnectable length when installed using recommended 24W driver is 2000mm.