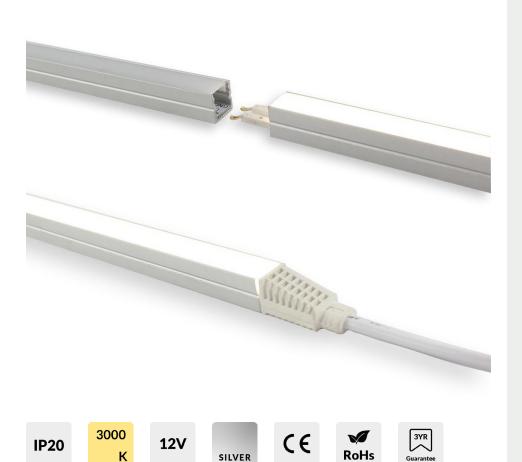

### **FEATURES & BENEFITS**

- Easy to install and featuring the low-energy benefits of LED technology, our linkable light bar range allows you to achieve custom lengths of linear lighting
- High quality, high brightness
- Compatible with Syndeo Plug & Play installation system
- Need a custom length?
  We can manufacture our lightbars to your exact specification

## DESCRIPTION

Easy to install and featuring the low-energy benefits of LED technology, our linkable light bar range allows you to achieve custom lengths of linear lighting. Simply connect multiple bars together using the push connector available at checkout and mount to the desired surface using the included mounting brackets. Compatible with our Syndeo plug and play furniture lighting system, this high quality light bar can be powered using our Syndeo 24W driver for easy installation – simply plug in and go. A high brightness, high quality light output makes this slimline light bar perfect for under cabinet lighting in your kitchen.