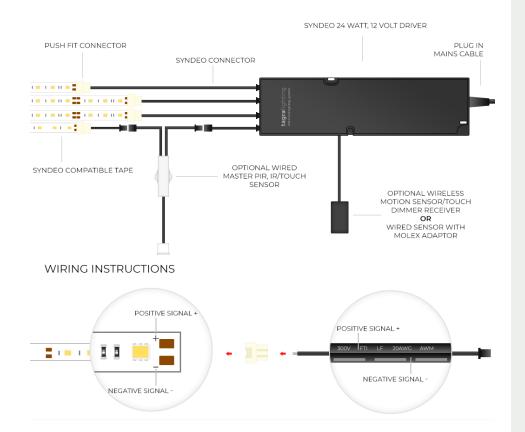

CRIPTION**

This all in one tape kit is designed to provide a professional level easy to use strip lighting solution by utilising the Syndeo Connection System. This tape comes with solderless components ready connect to get your circuit up and running with minimal hassle and installation time.

#### This kit includes:

- 1 x 24W 12V Syndeo Plug and Play Driver
- 1 x 5 Metre Reel of Pink LED Tape, 60 LEDs per metre.
- 4 x Cable to Tape Connection Adaptors
- 4 x 1500mm Syndeo 8mm Tinned End Cables

This tape can also be made to Dim or turn On/Off with the use of any of our Easy to Use dimmers and controllers.

**Please Note:** A Maximum single run of up to 5 metres can be achieved with the supplied LED tape before visible voltage drops occur.



#### **TAPE DIAGRAM**



**DRIVER DIAGRAM** 



## CONNECTION DIAGRAM