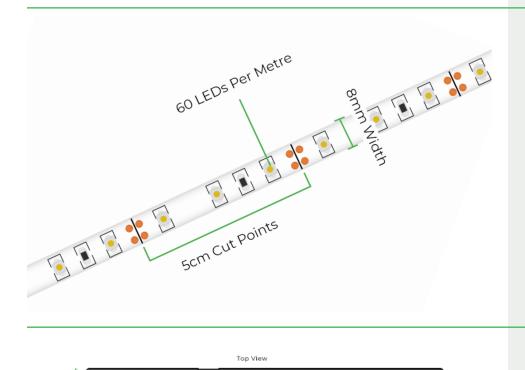

### **Tape Specifications**

| SKU Code          | SKIT-3528PNK605    |
|-------------------|--------------------|
| Voltage           | 12V                |
| Watts p/M         | 4.8W p/M           |
| No. of LEDs p/M   | 60 LEDs            |
| Current           | 0.4A p/M   2A p/5M |
| Colour Temp       | Pink               |
| IP Rating         | IP20               |
| Lumens p/M        | 180LM              |
| Colour Wave       | 395-400nm          |
| LED Chip Type     | 3835               |
| LED Chip Size     | 2.8mm x 3.5mm      |
| Beam Angle        | 120°               |
| PCB Width         | 8mm                |
| PCB Thickness     | 1.2mm              |
| <b>Cut Points</b> | Every 5cm          |
| Average Lifespan  | Upto 50000 Hours   |
| Certification     | CE, RoHs           |
| Guarantee         | 3 Years            |

#### **TAPE DIAGRAM**

**DRIVER DIAGRAM** 