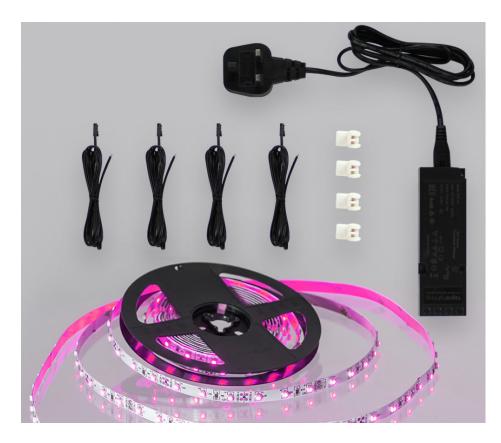

#### This kit includes:

- 1 x 24W 12V Syndeo Plug and Play Driver
- 1 x 5 Metre Reel of Pink LED Tape, 60 LEDs per metre.
- 4 x Cable to Tape Connection Adaptors
- 4 x 1500mm Syndeo 8mm Tinned End Cables

### **DESCRIPTION**

This all in one tape kit is designed to provide a professional level easy to use strip lighting solution by utilising the Syndeo Connection System. This tape comes with solderless components ready connect to get your circuit up and running with minimal hassle and installation time.