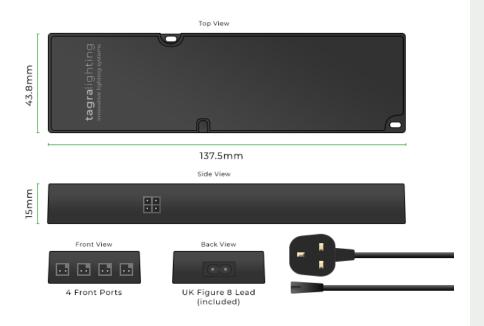

#### **Driver Specifications**

| Input Voltage    | AC100-265V      |
|------------------|-----------------|
| Input Current    | AC220V/0.2A     |
| Inrush Current   | <20A            |
| Surge Protection | 1000V           |
| Short Circuit    | Yes             |
| Protection       |                 |
| Over Voltage     | Yes             |
| Protection       |                 |
| Power Factor     | PF≥ 0.5         |
| Output Current   | 2A              |
| Wattage          | 24 Watts        |
| Voltage          | 12 Volts        |
| Working Temp     | -15°C to 45°C   |
| Efficiency       | >80%            |
| IP Rating        | IP20            |
| Dimensions       | 137 x 43 x 15mm |
| Certification    | CCC/TUV-CE/CB   |
| Safety Standards | EN5022/         |
|                  | EN55015:2013/   |
|                  | A1:2015         |
| Weight           | 219g            |

#### **TAPE DIAGRAM**

**DRIVER DIAGRAM** 