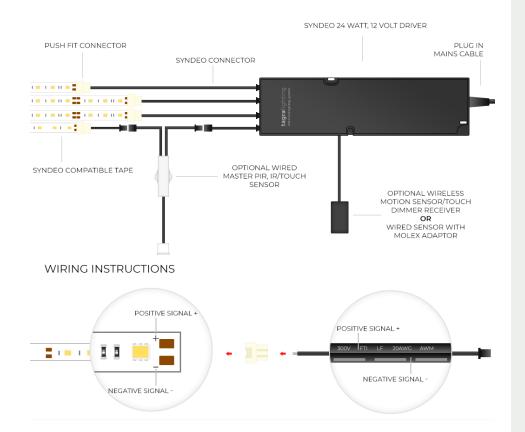

## CONNECTION DIAGRAM

#### This kit includes:

- 1 x 24W 12V Syndeo Plug and Play Driver
- 1 x 5 Metre Reel of Red LED Tape, 60 LEDs per metre.
- 4 x Cable to Tape Connection Adaptors
- 4 x 1500mm Syndeo 8mm Tinned End Cables