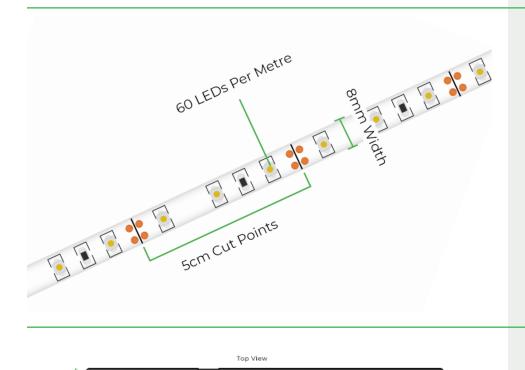

#### **TAPE DIAGRAM**

#### **Tape Specifications**

| SKU Code         | SKIT-3528RED605    |
|------------------|--------------------|
| Voltage          | 12V                |
| Watts p/M        | 4.8W p/M           |
| No. of LEDs p/M  | 60 LEDs            |
| Current          | 0.4A p/M   2A p/5M |
| Colour Temp      | Red                |
| IP Rating        | IP20               |
| Lumens p/M       | 240LM              |
| Colour Wave      | 620-625nm          |
| LED Chip Type    | 3835               |
| LED Chip Size    | 2.8mm x 3.5mm      |
| Beam Angle       | 120°               |
| PCB Width        | 8mm                |
| PCB Thickness    | 1.2mm              |
| Cut Points       | Every 5cm          |
| Average Lifespan | Upto 50000 Hours   |
| Certification    | CE, RoHs           |
| Guarantee        | 3 Years            |