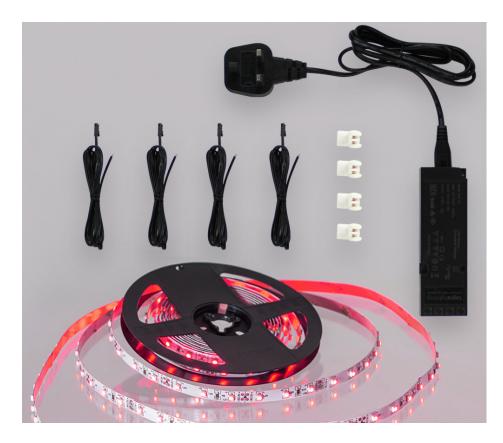

#### This kit includes:

- 1 x 24W 12V Syndeo Plug and Play Driver
- 1 x 5 Metre Reel of Red LED Tape, 60 LEDs per metre.
- 4 x Cable to Tape Connection Adaptors
- 4 x 1500mm Syndeo 8mm Tinned End Cables