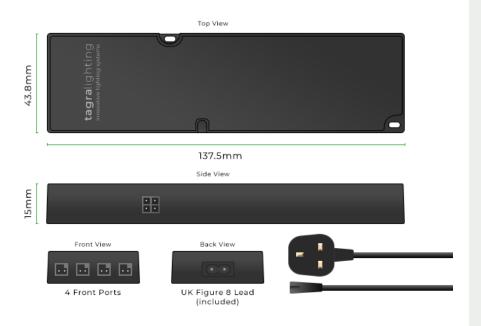

#### **Driver Specifications**

| Input Voltage    | AC100-265V      |
|------------------|-----------------|
| Input Current    | AC220V/0.2A     |
| Inrush Current   | <20A            |
| Surge Protection | 1000V           |
| Short Circuit    | Yes             |
| Protection       |                 |
| Over Voltage     | Yes             |
| Protection       |                 |
| Power Factor     | PF≥ 0.5         |
| Output Current   | 2A              |
| Wattage          | 24 Watts        |
| Voltage          | 12 Volts        |
| Working Temp     | -15°C to 45°C   |
| Efficiency       | >80%            |
| IP Rating        | IP20            |
| Dimensions       | 137 x 43 x 15mm |
| Certification    | CCC/TUV-CE/CB   |
| Safety Standards | EN5022/         |
|                  | EN55015:2013/   |
|                  | A1:2015         |
| Weight           | 219g            |

#### **DRIVER DIAGRAM**