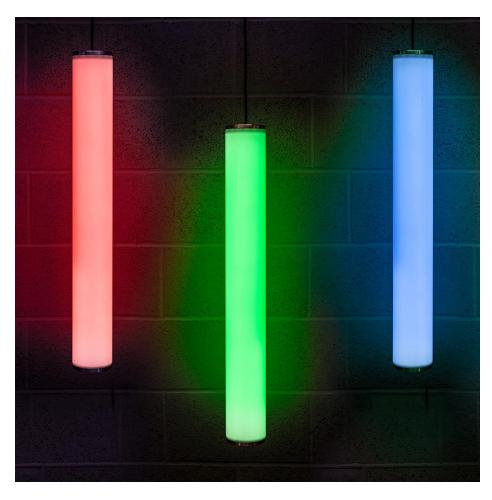

# **FEATURES & BENEFITS**

- Made to order here in the UK, the RGB Colour Changing Solinas Architectural neon tube offers over 16 million different colour combinations and pixel chasing effects ideal for creating mesmerising visual displays. Featuring fully diffused, 360° illumination and full dimming capabilities.
- High quality, high brightness
- Suitable for wall/surface mounting with brackets or suspending from ceiling
- Stunning 360° light displays
- Lightweight design
- Available in 1 metre, 1.5 metre 2 metre standard lengths and custom lengths up to 2 metres.

## **DESCRIPTION**

Made to order here in the UK, the RGB Colour Changing Solinas Architectural neon tube offers over 16 million different colour combinations and pixel chasing effects ideal for creating mesmerising visual displays. Featuring fully diffused, 360° illumination and full dimming capabilities.

Available in 1 metre, 1.5 metre 2 metre standard lengths and custom lengths up to 2 metres.

Create stunning ambient visual displays with these fully dimmable Colour Changing LED neon tubes, which can either be suspended or surface mounted. Fabricated using only the highest quality componentry, this 30mm tube is ideal for use in long term display installations where durability is paramount.