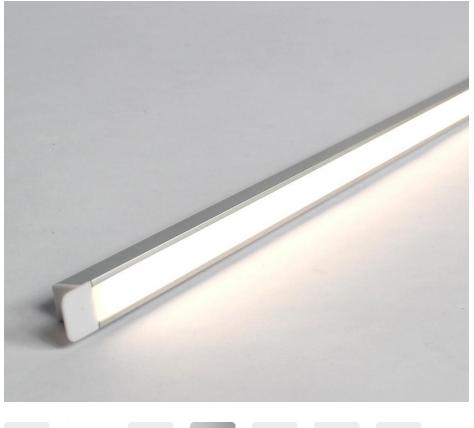

# EASY TO USE MINI RECESSED LED LIGHT BAR, 300MM, NEUTRAL WHITE 4000K, 12V

SKU: SYN-MRB-NW

IP20

4000 K

12V SILVER

CE

**TECHNICAL INFORMATION** 

## DESCRIPTION

Featuring high quality illumination with a Colour Rendering Index of 80 and low energy consumption, this LED linear light is a cost-effective replacement for traditional fluorescent tube lighting. It can be recessed into furniture for a sleek finish and is easy to install thanks to its compatibility with our Syndeo range: the plug ang play furniture lighting system. The robust yet slim design of this aluminium LED light bar is ideal for installation under cabinets and downlighting your kitchen. The high light output and anti-glare diffuser ensures even illumination, making it the perfect source of task lighting for your work surfaces.

### LIGHT BAR DIAGRAM