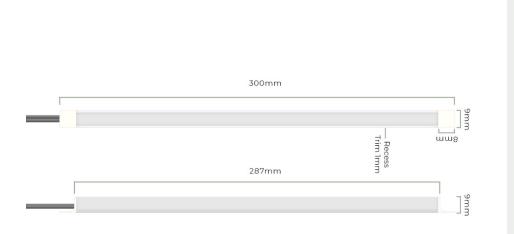

#### Specification

| SKU Code           | SYN-MRB-NW         |
|--------------------|--------------------|
| Voltage            | 12V                |
| Wattage            | 1.8W               |
| Colour             | Neutral White      |
| Colour Temperature | 4000K              |
| Lumens             | 360LM              |
| IP Rating          | IP20               |
| Light Source       | SMD2835 - 60 pcs/M |
| CRI                | 90                 |
| Material           | Aluminium          |
| Diffuser           | Opal Diffuser      |
| Operating Temp     | +5°C to +40°C      |
| Cable Length       | 1500mm             |
| Guarantee          | 2 Years            |
| Dimensions         | 300mm x 9mm x 9mm  |
|                    |                    |

### LIGHT BAR DIAGRAM