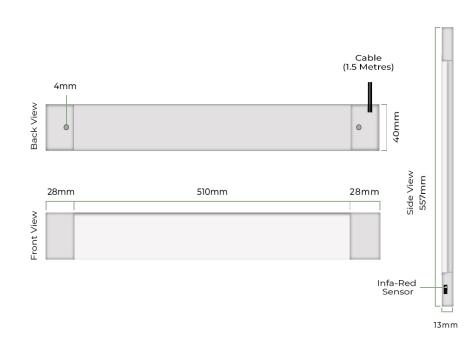

## **Specification**

| SKU Code           | SYN-MSB-NW          |
|--------------------|---------------------|
| Voltage            | 12V                 |
| Wattage            | 5.6W                |
| Colour             | Neutral White       |
| Colour Temperature | 4000K               |
| IP Rating          | IP20                |
| Light Source       | SMD2835 - 60 pcs/M  |
| CRI                | >80                 |
| Material           | Aluminium           |
| Diffuser           | Opal Diffuser       |
| Operating Temp     | +5°C to +40°C       |
| Sensor Type        | Infa-Red            |
| Trigger Distance   | 35mm                |
| Guarantee          | 2 Years             |
| Dimensions         | 557mm x 40mm x 13mm |
|                    |                     |

**Please note**: A 1cm clearance around the sensor is required for this light bar to work correctly.

**LIGHT BAR DIAGRAM**